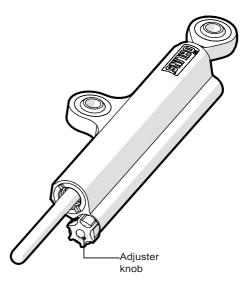

## **ADJUSTMENTS**

## 

Before you ride/drive, always make sure that the setup is according to the recommended setup data. Read about adjustments and setting up in the Öhlins Owner's Manual before you make any adjustments. Contact an Öhlins dealer if you have any questions about setting up.

# **SETUP DATA**

| Stroke            | 63 | mm     |
|-------------------|----|--------|
| Recommended setup | 10 | clicks |

Öhlins products are subject to continuous improvement and development, therefore, although these instructions include the most up-to-date information available at the time of printing, minor updates may occur.