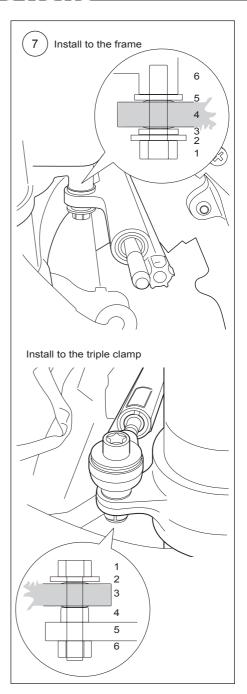

# MOUNTING INSTRUCTIONS

7

Install the Öhlins steering damper to the frame bracket.

Install in this order:

- 1. Original screw
- 2. Washer (00426-03)
- 3. Original washer
- 4. Ball joint
- Original rubber/steel washer (rubber egde facing down)
- 6. Frame

Install the Öhlins steering damper to the triple clamp.

Install in this order:

- 1. Screw (01046-21)
- 2. Washer (00426-03)
- 3. Ball joint
- 4. Sleeve (02238-16)
- 5. Triple clamp
- 6. Original nut

8

Install the removed parts in reverse order.