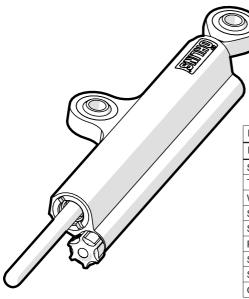

| 4.51   |                                                         |
|--------|---------------------------------------------------------|
| rt No  | Pcs                                                     |
| 047    | 1                                                       |
| 231-01 | 3                                                       |
| 426-03 | 2                                                       |
| 046-21 | 1                                                       |
| 238-16 | 1                                                       |
| 702-02 | 1                                                       |
| 185-01 | 2                                                       |
| 185-04 | 2                                                       |
| 261-02 | 1