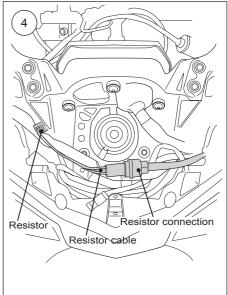

#### 4

Connect the resistor (21702-02), supplied in this kit.

Attach the resistor with the tie-raps provided.