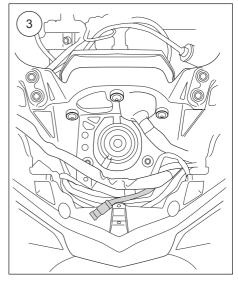

#### 3

Remove the upper front fairing together with screen.

Disconnect the original steering damper cable.