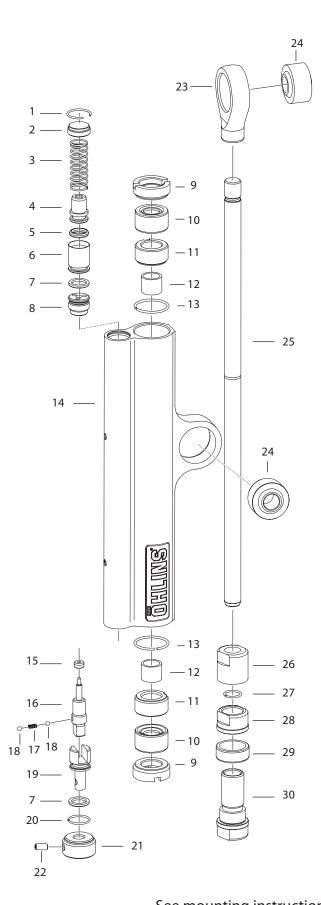

© Öhlins Racing AB. All rights reserved. Any reprinting or unauthorized use without the written permission of Öhlins Racing AB is prohibited.

Printed in Sweden.

SD 0460

| 1       02221-02       1       Circlip         2       02212-04       1       Cover         3       02215-05       1       Spring         4       02276-06       1       Piston inner         5       00338-01       1       O-ring         6       02276-05       1       Piston outer         7       00338-53       2       O-ring         8       02227-05       1       Valve assy         9       02210-01       2       Cover         10       02222-01       2       Seal         11       02211-01       2       Bushing holder         12       01056-09       2       Bushing         13       02220-01       2       Circlip         14       02263-05       1       Cylinder assy       90dgr         15       02216-01       1       Jet         16       02217-01       1       Needle         17       01474-01       1       Spring         18       00884-04       2       Ball         19       02218-01       1       Fork needle         20       02221-01       1       Knob | Notes     | Description        | Pcs | Part No  |    |
|----------------------------------------------------------------------------------------------------------------------------------------------------------------------------------------------------------------------------------------------------------------------------------------------------------------------------------------------------------------------------------------------------------------------------------------------------------------------------------------------------------------------------------------------------------------------------------------------------------------------------------------------------------------------------------------------------------------------------------------------------------------------------------------------------------------------------------------------------------------------------------------------------------------------------------------------------------------------------------------------------|-----------|--------------------|-----|----------|----|
| 3 02215-05 1 Spring 4 02276-06 1 Piston inner 5 00338-01 1 O-ring 6 02276-05 1 Piston outer 7 00338-53 2 O-ring 8 02227-05 1 Valve assy 9 02210-01 2 Cover 10 02222-01 2 Seal 11 02211-01 2 Bushing holder 12 01056-09 2 Bushing 13 02220-01 2 Circlip 14 02263-05 1 Cylinder assy 90dgr 15 02216-01 1 Jet 16 02217-01 1 Needle 17 01474-01 1 Spring 18 00884-04 2 Ball 19 02218-01 1 Fork needle 20 02221-01 1 Circlip                                                                                                                                                                                                                                                                                                                                                                                                                                                                                                                                                                            |           | Circlip            | 1   | 02221-02 | 1  |
| 4       02276-06       1       Piston inner         5       00338-01       1       O-ring         6       02276-05       1       Piston outer         7       00338-53       2       O-ring         8       02227-05       1       Valve assy         9       02210-01       2       Cover         10       02222-01       2       Seal         11       02211-01       2       Bushing holder         12       01056-09       2       Bushing         13       02220-01       2       Circlip         14       02263-05       1       Cylinder assy       90dgr         15       02216-01       1       Jet         16       02217-01       1       Needle         17       01474-01       1       Spring         18       00884-04       2       Ball         19       02218-01       1       Fork needle         20       02221-01       1       Circlip                                                                                                                                        |           | Cover              | 1   | 02212-04 | 2  |
| 5       00338-01       1       O-ring         6       02276-05       1       Piston outer         7       00338-53       2       O-ring         8       02227-05       1       Valve assy         9       02210-01       2       Cover         10       02222-01       2       Seal         11       02211-01       2       Bushing holder         12       01056-09       2       Bushing         13       02220-01       2       Circlip         14       02263-05       1       Cylinder assy       90dgr         15       02216-01       1       Jet         16       02217-01       1       Needle         17       01474-01       1       Spring         18       00884-04       2       Ball         19       02218-01       1       Fork needle         20       02221-01       1       Circlip                                                                                                                                                                                            |           | Spring             | 1   | 02215-05 | 3  |
| 6 02276-05 1 Piston outer 7 00338-53 2 O-ring 8 02227-05 1 Valve assy 9 02210-01 2 Cover 10 02222-01 2 Seal 11 02211-01 2 Bushing holder 12 01056-09 2 Bushing 13 02220-01 2 Circlip 14 02263-05 1 Cylinder assy 90dgr 15 02216-01 1 Jet 16 02217-01 1 Needle 17 01474-01 1 Spring 18 00884-04 2 Ball 19 02218-01 1 Fork needle 20 02221-01 1 Circlip                                                                                                                                                                                                                                                                                                                                                                                                                                                                                                                                                                                                                                              |           | Piston inner       | 1   | 02276-06 | 4  |
| 7 00338-53 2 O-ring 8 02227-05 1 Valve assy 9 02210-01 2 Cover 10 02222-01 2 Seal 11 02211-01 2 Bushing holder 12 01056-09 2 Bushing 13 02220-01 2 Circlip 14 02263-05 1 Cylinder assy 90dgr 15 02216-01 1 Jet 16 02217-01 1 Needle 17 01474-01 1 Spring 18 00884-04 2 Ball 19 02218-01 1 Fork needle 20 02221-01 1 Circlip                                                                                                                                                                                                                                                                                                                                                                                                                                                                                                                                                                                                                                                                        |           | O-ring             | 1   | 00338-01 | 5  |
| 8 02227-05 1 Valve assy 9 02210-01 2 Cover 10 02222-01 2 Seal 11 02211-01 2 Bushing holder 12 01056-09 2 Bushing 13 02220-01 2 Circlip 14 02263-05 1 Cylinder assy 90dgr 15 02216-01 1 Jet 16 02217-01 1 Needle 17 01474-01 1 Spring 18 00884-04 2 Ball 19 02218-01 1 Fork needle 20 02221-01 1 Circlip                                                                                                                                                                                                                                                                                                                                                                                                                                                                                                                                                                                                                                                                                            |           | Piston outer       | 1   | 02276-05 | 6  |
| 9 02210-01 2 Cover 10 02222-01 2 Seal 11 02211-01 2 Bushing holder 12 01056-09 2 Bushing 13 02220-01 2 Circlip 14 02263-05 1 Cylinder assy 90dgr 15 02216-01 1 Jet 16 02217-01 1 Needle 17 01474-01 1 Spring 18 00884-04 2 Ball 19 02218-01 1 Fork needle 20 02221-01 1 Circlip                                                                                                                                                                                                                                                                                                                                                                                                                                                                                                                                                                                                                                                                                                                    |           | O-ring             | 2   | 00338-53 | 7  |
| 10 02222-01 2 Seal  11 02211-01 2 Bushing holder  12 01056-09 2 Bushing  13 02220-01 2 Circlip  14 02263-05 1 Cylinder assy 90dgr  15 02216-01 1 Jet  16 02217-01 1 Needle  17 01474-01 1 Spring  18 00884-04 2 Ball  19 02218-01 1 Fork needle  20 02221-01 1 Circlip                                                                                                                                                                                                                                                                                                                                                                                                                                                                                                                                                                                                                                                                                                                             |           | Valve assy         | 1   | 02227-05 | 8  |
| 11 02211-01 2 Bushing holder  12 01056-09 2 Bushing  13 02220-01 2 Circlip  14 02263-05 1 Cylinder assy 90dgr  15 02216-01 1 Jet  16 02217-01 1 Needle  17 01474-01 1 Spring  18 00884-04 2 Ball  19 02218-01 1 Fork needle  20 02221-01 1 Circlip                                                                                                                                                                                                                                                                                                                                                                                                                                                                                                                                                                                                                                                                                                                                                 |           | Cover              | 2   | 02210-01 | 9  |
| 12 01056-09 2 Bushing 13 02220-01 2 Circlip 14 02263-05 1 Cylinder assy 90dgr 15 02216-01 1 Jet 16 02217-01 1 Needle 17 01474-01 1 Spring 18 00884-04 2 Ball 19 02218-01 1 Fork needle 20 02221-01 1 Circlip                                                                                                                                                                                                                                                                                                                                                                                                                                                                                                                                                                                                                                                                                                                                                                                       |           | Seal               | 2   | 02222-01 | 10 |
| 13 02220-01 2 Circlip  14 02263-05 1 Cylinder assy 90dgr  15 02216-01 1 Jet  16 02217-01 1 Needle  17 01474-01 1 Spring  18 00884-04 2 Ball  19 02218-01 1 Fork needle  20 02221-01 1 Circlip                                                                                                                                                                                                                                                                                                                                                                                                                                                                                                                                                                                                                                                                                                                                                                                                      |           | Bushing holder     | 2   | 02211-01 | 11 |
| 14     02263-05     1     Cylinder assy     90dgr       15     02216-01     1     Jet       16     02217-01     1     Needle       17     01474-01     1     Spring       18     00884-04     2     Ball       19     02218-01     1     Fork needle       20     02221-01     1     Circlip                                                                                                                                                                                                                                                                                                                                                                                                                                                                                                                                                                                                                                                                                                       |           | Bushing            | 2   | 01056-09 | 12 |
| 15 02216-01 1 Jet 16 02217-01 1 Needle 17 01474-01 1 Spring 18 00884-04 2 Ball 19 02218-01 1 Fork needle 20 02221-01 1 Circlip                                                                                                                                                                                                                                                                                                                                                                                                                                                                                                                                                                                                                                                                                                                                                                                                                                                                     |           | Circlip            | 2   | 02220-01 | 13 |
| 16     02217-01     1     Needle       17     01474-01     1     Spring       18     00884-04     2     Ball       19     02218-01     1     Fork needle       20     02221-01     1     Circlip                                                                                                                                                                                                                                                                                                                                                                                                                                                                                                                                                                                                                                                                                                                                                                                                   | <br>90dgr | Cylinder assy      | 1   | 02263-05 | 14 |
| 17     01474-01     1     Spring       18     00884-04     2     Ball       19     02218-01     1     Fork needle       20     02221-01     1     Circlip                                                                                                                                                                                                                                                                                                                                                                                                                                                                                                                                                                                                                                                                                                                                                                                                                                          |           | Jet                | 1   | 02216-01 | 15 |
| 18 00884-04 2 Ball 19 02218-01 1 Fork needle 20 02221-01 1 Circlip                                                                                                                                                                                                                                                                                                                                                                                                                                                                                                                                                                                                                                                                                                                                                                                                                                                                                                                                 |           | Needle             | 1   | 02217-01 | 16 |
| 19 02218-01 1 Fork needle 20 02221-01 1 Circlip                                                                                                                                                                                                                                                                                                                                                                                                                                                                                                                                                                                                                                                                                                                                                                                                                                                                                                                                                    |           | Spring             | 1   | 01474-01 | 17 |
| 20 02221-01 1 Circlip                                                                                                                                                                                                                                                                                                                                                                                                                                                                                                                                                                                                                                                                                                                                                                                                                                                                                                                                                                              |           | Ball               | 2   | 00884-04 | 18 |
|                                                                                                                                                                                                                                                                                                                                                                                                                                                                                                                                                                                                                                                                                                                                                                                                                                                                                                                                                                                                    |           | Fork needle        | 1   | 02218-01 | 19 |
| 21 02219-02 1 Knob                                                                                                                                                                                                                                                                                                                                                                                                                                                                                                                                                                                                                                                                                                                                                                                                                                                                                                                                                                                 |           | Circlip            | 1   | 02221-01 | 20 |
|                                                                                                                                                                                                                                                                                                                                                                                                                                                                                                                                                                                                                                                                                                                                                                                                                                                                                                                                                                                                    |           | Knob               | 1   | 02219-02 | 21 |
| 22 01502-10 1 Screw                                                                                                                                                                                                                                                                                                                                                                                                                                                                                                                                                                                                                                                                                                                                                                                                                                                                                                                                                                                |           | Screw              | 1   | 01502-10 | 22 |
| 23 02207-09 1 End eye                                                                                                                                                                                                                                                                                                                                                                                                                                                                                                                                                                                                                                                                                                                                                                                                                                                                                                                                                                              |           | End eye            | 1   | 02207-09 | 23 |
| 24 02236-07 2 Ball joint                                                                                                                                                                                                                                                                                                                                                                                                                                                                                                                                                                                                                                                                                                                                                                                                                                                                                                                                                                           |           | Ball joint         | 2   | 02236-07 | 24 |
| 00557-03 2 Circlip ball joint                                                                                                                                                                                                                                                                                                                                                                                                                                                                                                                                                                                                                                                                                                                                                                                                                                                                                                                                                                      |           | Circlip ball joint | 2   | 00557-03 |    |
| 25 02256-14 1 Shaft 238mm                                                                                                                                                                                                                                                                                                                                                                                                                                                                                                                                                                                                                                                                                                                                                                                                                                                                                                                                                                          | <br>238mm | Shaft              | 1   | 02256-14 | 25 |
| 26 02250-01 1 Nut                                                                                                                                                                                                                                                                                                                                                                                                                                                                                                                                                                                                                                                                                                                                                                                                                                                                                                                                                                                  |           | Nut                | 1   | 02250-01 | 26 |
| 27 02251-01 1 Circlip                                                                                                                                                                                                                                                                                                                                                                                                                                                                                                                                                                                                                                                                                                                                                                                                                                                                                                                                                                              |           | Circlip            | 1   | 02251-01 | 27 |
| 28 02249-01 1 Sleeve                                                                                                                                                                                                                                                                                                                                                                                                                                                                                                                                                                                                                                                                                                                                                                                                                                                                                                                                                                               |           | Sleeve             | 1   | 02249-01 | 28 |
| 29 02209-01 1 Piston ring                                                                                                                                                                                                                                                                                                                                                                                                                                                                                                                                                                                                                                                                                                                                                                                                                                                                                                                                                                          | <br>      | Piston ring        | 1   | 02209-01 | 29 |

See mounting instruction for fitting parts

Your Öhlins retailer:

Öhlins Racing AB Box 722 SE-194 27, Upplands Väsby Sweden

Phone: +46 (0)8 590 025 00 Fax: +46 (0)8 590 025 80 www.ohlins.com