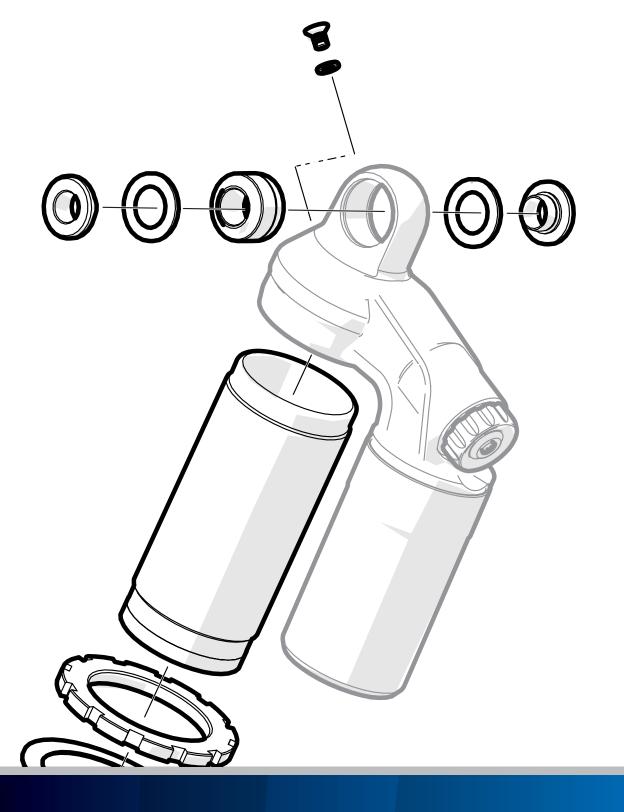

Figure 1 - Shock absorber body

13 -

14

15 -

| Part No  | Pcs                                                                                                                                                                              | Description                                                                                                                                               | Notes                                                                                                                                                                                                                                                                                                                                                                                                                                                                                                                                                                                                                                                                                                                                    |
|----------|----------------------------------------------------------------------------------------------------------------------------------------------------------------------------------|-----------------------------------------------------------------------------------------------------------------------------------------------------------|------------------------------------------------------------------------------------------------------------------------------------------------------------------------------------------------------------------------------------------------------------------------------------------------------------------------------------------------------------------------------------------------------------------------------------------------------------------------------------------------------------------------------------------------------------------------------------------------------------------------------------------------------------------------------------------------------------------------------------------|
| 00124-16 | 1                                                                                                                                                                                | Rubber bushing                                                                                                                                            |                                                                                                                                                                                                                                                                                                                                                                                                                                                                                                                                                                                                                                                                                                                                          |
| 00338-37 | 1                                                                                                                                                                                | O-ring                                                                                                                                                    |                                                                                                                                                                                                                                                                                                                                                                                                                                                                                                                                                                                                                                                                                                                                          |
| 04210-49 | 1                                                                                                                                                                                | Cyl.tube                                                                                                                                                  |                                                                                                                                                                                                                                                                                                                                                                                                                                                                                                                                                                                                                                                                                                                                          |
| 00196-01 | 1                                                                                                                                                                                | Sticker "Warning"                                                                                                                                         |                                                                                                                                                                                                                                                                                                                                                                                                                                                                                                                                                                                                                                                                                                                                          |
| 00191-06 | 1                                                                                                                                                                                | Sticker "Öhlins"                                                                                                                                          |                                                                                                                                                                                                                                                                                                                                                                                                                                                                                                                                                                                                                                                                                                                                          |
| 00532-01 | 1                                                                                                                                                                                | Lock nut                                                                                                                                                  |                                                                                                                                                                                                                                                                                                                                                                                                                                                                                                                                                                                                                                                                                                                                          |
| 00531-12 | 1                                                                                                                                                                                | Spring seat                                                                                                                                               |                                                                                                                                                                                                                                                                                                                                                                                                                                                                                                                                                                                                                                                                                                                                          |
| 00543-01 | 1                                                                                                                                                                                | Washer                                                                                                                                                    |                                                                                                                                                                                                                                                                                                                                                                                                                                                                                                                                                                                                                                                                                                                                          |
| 01092-41 | 1                                                                                                                                                                                | Spring                                                                                                                                                    |                                                                                                                                                                                                                                                                                                                                                                                                                                                                                                                                                                                                                                                                                                                                          |
| 01016-01 | 2                                                                                                                                                                                | Seal rebound adj.                                                                                                                                         |                                                                                                                                                                                                                                                                                                                                                                                                                                                                                                                                                                                                                                                                                                                                          |
| 01030-01 | 1                                                                                                                                                                                | Pin                                                                                                                                                       |                                                                                                                                                                                                                                                                                                                                                                                                                                                                                                                                                                                                                                                                                                                                          |
| 01128-01 | 1                                                                                                                                                                                | Adjuster                                                                                                                                                  |                                                                                                                                                                                                                                                                                                                                                                                                                                                                                                                                                                                                                                                                                                                                          |
| 00563-03 | 1                                                                                                                                                                                | Bump rubber                                                                                                                                               |                                                                                                                                                                                                                                                                                                                                                                                                                                                                                                                                                                                                                                                                                                                                          |
| 00516-01 | 1                                                                                                                                                                                | Spring clip                                                                                                                                               |                                                                                                                                                                                                                                                                                                                                                                                                                                                                                                                                                                                                                                                                                                                                          |
| 01017-01 | 1                                                                                                                                                                                | Stop washer                                                                                                                                               |                                                                                                                                                                                                                                                                                                                                                                                                                                                                                                                                                                                                                                                                                                                                          |
| 01052-41 | 1                                                                                                                                                                                | End bracket                                                                                                                                               |                                                                                                                                                                                                                                                                                                                                                                                                                                                                                                                                                                                                                                                                                                                                          |
|          | 00124-16<br>00338-37<br>04210-49<br>00196-01<br>00191-06<br>00532-01<br>00531-12<br>00543-01<br>01092-41<br>01016-01<br>01030-01<br>01128-01<br>00563-03<br>00516-01<br>01017-01 | 00124-16 1 00338-37 1 04210-49 1 00196-01 1 00191-06 1 00532-01 1 00531-12 1 00543-01 1 01092-41 1 01016-01 2 01030-01 1 01128-01 1 00563-03 1 00516-01 1 | 00124-16         1         Rubber bushing           00338-37         1         O-ring           04210-49         1         Cyl.tube           00196-01         1         Sticker "Warning"           00191-06         1         Sticker "Öhlins"           00532-01         1         Lock nut           00531-12         1         Spring seat           00543-01         1         Washer           01092-41         1         Spring           01016-01         2         Seal rebound adj.           01030-01         1         Pin           01128-01         1         Adjuster           00563-03         1         Bump rubber           00516-01         1         Spring clip           01017-01         1         Stop washer |