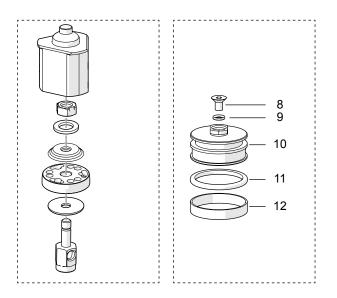

Figure 1 - Shock absorber body

13 -

14

15 -

| Part No  | Pcs                                                                                                                                                                              | Description                                                                                                                                               | Notes                                                                                                                                                                                                                                                                                                                                                                                                                                                                                                                                                                                                                                                                                                                                    |
|----------|----------------------------------------------------------------------------------------------------------------------------------------------------------------------------------|-----------------------------------------------------------------------------------------------------------------------------------------------------------|------------------------------------------------------------------------------------------------------------------------------------------------------------------------------------------------------------------------------------------------------------------------------------------------------------------------------------------------------------------------------------------------------------------------------------------------------------------------------------------------------------------------------------------------------------------------------------------------------------------------------------------------------------------------------------------------------------------------------------------|
| 00124-16 | 1                                                                                                                                                                                | Rubber bushing                                                                                                                                            |                                                                                                                                                                                                                                                                                                                                                                                                                                                                                                                                                                                                                                                                                                                                          |
| 00338-37 | 1                                                                                                                                                                                | O-ring                                                                                                                                                    |                                                                                                                                                                                                                                                                                                                                                                                                                                                                                                                                                                                                                                                                                                                                          |
| 04210-49 | 1                                                                                                                                                                                | Cyl.tube                                                                                                                                                  |                                                                                                                                                                                                                                                                                                                                                                                                                                                                                                                                                                                                                                                                                                                                          |
| 00196-01 | 1                                                                                                                                                                                | Sticker "Warning"                                                                                                                                         |                                                                                                                                                                                                                                                                                                                                                                                                                                                                                                                                                                                                                                                                                                                                          |
| 00191-06 | 1                                                                                                                                                                                | Sticker "Öhlins"                                                                                                                                          |                                                                                                                                                                                                                                                                                                                                                                                                                                                                                                                                                                                                                                                                                                                                          |
| 00532-01 | 1                                                                                                                                                                                | Lock nut                                                                                                                                                  |                                                                                                                                                                                                                                                                                                                                                                                                                                                                                                                                                                                                                                                                                                                                          |
| 00531-12 | 1                                                                                                                                                                                | Spring seat                                                                                                                                               |                                                                                                                                                                                                                                                                                                                                                                                                                                                                                                                                                                                                                                                                                                                                          |
| 00543-01 | 1                                                                                                                                                                                | Washer                                                                                                                                                    |                                                                                                                                                                                                                                                                                                                                                                                                                                                                                                                                                                                                                                                                                                                                          |
| 01092-41 | 1                                                                                                                                                                                | Spring                                                                                                                                                    |                                                                                                                                                                                                                                                                                                                                                                                                                                                                                                                                                                                                                                                                                                                                          |
| 01016-01 | 2                                                                                                                                                                                | Seal rebound adj.                                                                                                                                         |                                                                                                                                                                                                                                                                                                                                                                                                                                                                                                                                                                                                                                                                                                                                          |
| 01030-01 | 1                                                                                                                                                                                | Pin                                                                                                                                                       |                                                                                                                                                                                                                                                                                                                                                                                                                                                                                                                                                                                                                                                                                                                                          |
| 01128-01 | 1                                                                                                                                                                                | Adjuster                                                                                                                                                  |                                                                                                                                                                                                                                                                                                                                                                                                                                                                                                                                                                                                                                                                                                                                          |
| 00563-03 | 1                                                                                                                                                                                | Bump rubber                                                                                                                                               |                                                                                                                                                                                                                                                                                                                                                                                                                                                                                                                                                                                                                                                                                                                                          |
| 00516-01 | 1                                                                                                                                                                                | Spring clip                                                                                                                                               |                                                                                                                                                                                                                                                                                                                                                                                                                                                                                                                                                                                                                                                                                                                                          |
| 01017-01 | 1                                                                                                                                                                                | Stop washer                                                                                                                                               |                                                                                                                                                                                                                                                                                                                                                                                                                                                                                                                                                                                                                                                                                                                                          |
| 01052-41 | 1                                                                                                                                                                                | End bracket                                                                                                                                               |                                                                                                                                                                                                                                                                                                                                                                                                                                                                                                                                                                                                                                                                                                                                          |
|          | 00124-16<br>00338-37<br>04210-49<br>00196-01<br>00191-06<br>00532-01<br>00531-12<br>00543-01<br>01092-41<br>01016-01<br>01030-01<br>01128-01<br>00563-03<br>00516-01<br>01017-01 | 00124-16 1 00338-37 1 04210-49 1 00196-01 1 00191-06 1 00532-01 1 00531-12 1 00543-01 1 01092-41 1 01016-01 2 01030-01 1 01128-01 1 00563-03 1 00516-01 1 | 00124-16         1         Rubber bushing           00338-37         1         O-ring           04210-49         1         Cyl.tube           00196-01         1         Sticker "Warning"           00191-06         1         Sticker "Öhlins"           00532-01         1         Lock nut           00531-12         1         Spring seat           00543-01         1         Washer           01092-41         1         Spring           01016-01         2         Seal rebound adj.           01030-01         1         Pin           01128-01         1         Adjuster           00563-03         1         Bump rubber           00516-01         1         Spring clip           01017-01         1         Stop washer |

# **SPL YA4190**

Figure 2 - Shaft assembly

| Pos  | Part No  | Pcs | Description    | Notes          |
|------|----------|-----|----------------|----------------|
| 2-8  | 00382-01 | 1   | Screw          |                |
| 2-9  | 00338-01 | 1   | O-ring         |                |
| 2-10 | 01005-01 | 1   | Piston         |                |
| 2-11 | 00338-13 | 1   | O-ring         |                |
| 2-12 | 00541-01 | 1   | Piston ring    |                |
| 2-13 | 00539-01 | 1   | Lock nut       |                |
| 2-14 | 00578-01 | 3   | Washer         |                |
| 2-15 | 00519-07 | 1   | Valve stop     |                |
| 2-16 | -        | -   | Shim stack     | See spec. card |
| 2-17 | 03366-40 | 1   | Piston         |                |
| 2-18 | 00541-01 | 1   | Piston ring    |                |
| 2-19 | -        | -   | Shim stack     | See spec. card |
| 2-20 | 00519-04 | 1   | Valve stop     |                |
| 2-21 | 01069-02 | 1   | Spacer         |                |
| 2-20 | 05129-09 | 1   | Seal head assy |                |
| 2-21 | 03067-03 | 1   | Stop rubber    |                |
| 2-22 | 04752-03 | 1   | Washer         |                |
| 2-23 | 04717-03 | 1   | Seal           |                |
| 2-24 | 01032-23 | 1   | Back up ring   |                |
| 2-25 | 04729-04 | 1   | Shim           |                |
| 2-26 | 00338-46 | 1   | O-ring         |                |
| 2-27 | 05122-06 | 1   | Seal head      |                |
| 2-28 | 01056-14 | 1   | Bushing        |                |
| 2-29 | 01031-02 | 1   | Scraper        |                |
| 2-30 | 00575-01 | 1   | Circlip        |                |
| 2-31 | 01065-31 | 1   | End cap        |                |
| 2-32 | 05621-04 | 1   | Shaft jet      |                |
| 2-33 | 00338-14 | 1   | O-ring         |                |
| 4-34 | 05655-04 | 1   | Adj. needle    |                |
| 2-35 | 05500-26 | 1   | Shaft          |                |
| 2-36 | 00566-42 | 1   | Adj. shaft     |                |