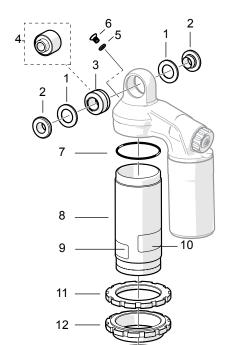

Figure 1 - Shock absorber body

13 -

14

15 -

| Part No  | Pcs                                                                                                                                                                              | Description                                                                                                                                               | Notes                                                                                                                                                                                                                                                                                                                                                                                                                                                                                                                                                                                                                                                                                                                                    |
|----------|----------------------------------------------------------------------------------------------------------------------------------------------------------------------------------|-----------------------------------------------------------------------------------------------------------------------------------------------------------|------------------------------------------------------------------------------------------------------------------------------------------------------------------------------------------------------------------------------------------------------------------------------------------------------------------------------------------------------------------------------------------------------------------------------------------------------------------------------------------------------------------------------------------------------------------------------------------------------------------------------------------------------------------------------------------------------------------------------------------|
| 00124-16 | 1                                                                                                                                                                                | Rubber bushing                                                                                                                                            |                                                                                                                                                                                                                                                                                                                                                                                                                                                                                                                                                                                                                                                                                                                                          |
| 00338-37 | 1                                                                                                                                                                                | O-ring                                                                                                                                                    |                                                                                                                                                                                                                                                                                                                                                                                                                                                                                                                                                                                                                                                                                                                                          |
| 04210-49 | 1                                                                                                                                                                                | Cyl.tube                                                                                                                                                  |                                                                                                                                                                                                                                                                                                                                                                                                                                                                                                                                                                                                                                                                                                                                          |
| 00196-01 | 1                                                                                                                                                                                | Sticker "Warning"                                                                                                                                         |                                                                                                                                                                                                                                                                                                                                                                                                                                                                                                                                                                                                                                                                                                                                          |
| 00191-06 | 1                                                                                                                                                                                | Sticker "Öhlins"                                                                                                                                          |                                                                                                                                                                                                                                                                                                                                                                                                                                                                                                                                                                                                                                                                                                                                          |
| 00532-01 | 1                                                                                                                                                                                | Lock nut                                                                                                                                                  |                                                                                                                                                                                                                                                                                                                                                                                                                                                                                                                                                                                                                                                                                                                                          |
| 00531-12 | 1                                                                                                                                                                                | Spring seat                                                                                                                                               |                                                                                                                                                                                                                                                                                                                                                                                                                                                                                                                                                                                                                                                                                                                                          |
| 00543-01 | 1                                                                                                                                                                                | Washer                                                                                                                                                    |                                                                                                                                                                                                                                                                                                                                                                                                                                                                                                                                                                                                                                                                                                                                          |
| 01092-41 | 1                                                                                                                                                                                | Spring                                                                                                                                                    |                                                                                                                                                                                                                                                                                                                                                                                                                                                                                                                                                                                                                                                                                                                                          |
| 01016-01 | 2                                                                                                                                                                                | Seal rebound adj.                                                                                                                                         |                                                                                                                                                                                                                                                                                                                                                                                                                                                                                                                                                                                                                                                                                                                                          |
| 01030-01 | 1                                                                                                                                                                                | Pin                                                                                                                                                       |                                                                                                                                                                                                                                                                                                                                                                                                                                                                                                                                                                                                                                                                                                                                          |
| 01128-01 | 1                                                                                                                                                                                | Adjuster                                                                                                                                                  |                                                                                                                                                                                                                                                                                                                                                                                                                                                                                                                                                                                                                                                                                                                                          |
| 00563-03 | 1                                                                                                                                                                                | Bump rubber                                                                                                                                               |                                                                                                                                                                                                                                                                                                                                                                                                                                                                                                                                                                                                                                                                                                                                          |
| 00516-01 | 1                                                                                                                                                                                | Spring clip                                                                                                                                               |                                                                                                                                                                                                                                                                                                                                                                                                                                                                                                                                                                                                                                                                                                                                          |
| 01017-01 | 1                                                                                                                                                                                | Stop washer                                                                                                                                               |                                                                                                                                                                                                                                                                                                                                                                                                                                                                                                                                                                                                                                                                                                                                          |
| 01052-41 | 1                                                                                                                                                                                | End bracket                                                                                                                                               |                                                                                                                                                                                                                                                                                                                                                                                                                                                                                                                                                                                                                                                                                                                                          |
|          | 00124-16<br>00338-37<br>04210-49<br>00196-01<br>00191-06<br>00532-01<br>00531-12<br>00543-01<br>01092-41<br>01016-01<br>01030-01<br>01128-01<br>00563-03<br>00516-01<br>01017-01 | 00124-16 1 00338-37 1 04210-49 1 00196-01 1 00191-06 1 00532-01 1 00531-12 1 00543-01 1 01092-41 1 01016-01 2 01030-01 1 01128-01 1 00563-03 1 00516-01 1 | 00124-16         1         Rubber bushing           00338-37         1         O-ring           04210-49         1         Cyl.tube           00196-01         1         Sticker "Warning"           00191-06         1         Sticker "Öhlins"           00532-01         1         Lock nut           00531-12         1         Spring seat           00543-01         1         Washer           01092-41         1         Spring           01016-01         2         Seal rebound adj.           01030-01         1         Pin           01128-01         1         Adjuster           00563-03         1         Bump rubber           00516-01         1         Spring clip           01017-01         1         Stop washer |