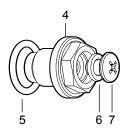

Figure 3 - Cylinder head

| Pos | Part No  | Pcs | Description   | Notes |
|-----|----------|-----|---------------|-------|
| 3-2 | 00570-27 | 1   | Cylinder head |       |
| 3-3 | 00603-03 | 1   | Valve assy    |       |
| 3-5 | 00338-07 | 1   | O-ring        |       |
| 3-6 | 00338-59 | 1   | O-ring        |       |
| 3-7 | 01050-01 | 1   | Screw         |       |