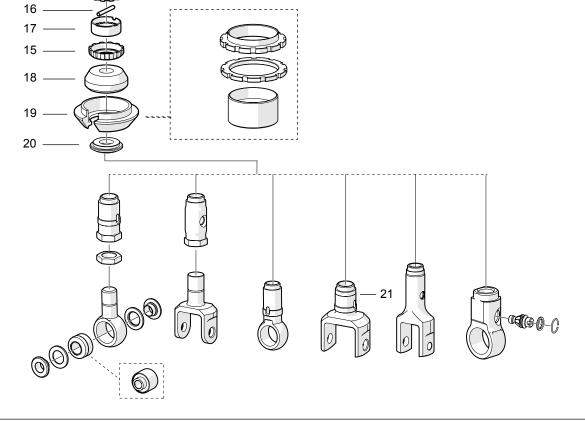

# **SPL YA4190**

Figure 2 - Shaft assembly

| Pos  | Part No  | Pcs | Description    | Notes          |
|------|----------|-----|----------------|----------------|
| 2-8  | 00382-01 | 1   | Screw          |                |
| 2-9  | 00338-01 | 1   | O-ring         |                |
| 2-10 | 01005-01 | 1   | Piston         |                |
| 2-11 | 00338-13 | 1   | O-ring         |                |
| 2-12 | 00541-01 | 1   | Piston ring    |                |
| 2-13 | 00539-01 | 1   | Lock nut       |                |
| 2-14 | 00578-01 | 3   | Washer         |                |
| 2-15 | 00519-07 | 1   | Valve stop     |                |
| 2-16 | -        | -   | Shim stack     | See spec. card |
| 2-17 | 03366-40 | 1   | Piston         |                |
| 2-18 | 00541-01 | 1   | Piston ring    |                |
| 2-19 | -        | -   | Shim stack     | See spec. card |
| 2-20 | 00519-04 | 1   | Valve stop     |                |
| 2-21 | 01069-02 | 1   | Spacer         |                |
| 2-20 | 05129-09 | 1   | Seal head assy |                |
| 2-21 | 03067-03 | 1   | Stop rubber    |                |
| 2-22 | 04752-03 | 1   | Washer         |                |
| 2-23 | 04717-03 | 1   | Seal           |                |
| 2-24 | 01032-23 | 1   | Back up ring   |                |
| 2-25 | 04729-04 | 1   | Shim           |                |
| 2-26 | 00338-46 | 1   | O-ring         |                |
| 2-27 | 05122-06 | 1   | Seal head      |                |
| 2-28 | 01056-14 | 1   | Bushing        |                |
| 2-29 | 01031-02 | 1   | Scraper        |                |
| 2-30 | 00575-01 | 1   | Circlip        |                |
| 2-31 | 01065-31 | 1   | End cap        |                |
| 2-32 | 05621-04 | 1   | Shaft jet      |                |
| 2-33 | 00338-14 | 1   | O-ring         |                |
| 4-34 | 05655-04 | 1   | Adj. needle    |                |
| 2-35 | 05500-26 | 1   | Shaft          |                |
| 2-36 | 00566-42 | 1   | Adj. shaft     |                |

Figure 3 - Cylinder head

| Pos | Part No  | Pcs | Description   | Notes |
|-----|----------|-----|---------------|-------|
| 3-2 | 00570-27 | 1   | Cylinder head |       |
| 3-3 | 00603-03 | 1   | Valve assy    |       |
| 3-5 | 00338-07 | 1   | O-ring        |       |
| 3-6 | 00338-59 | 1   | O-ring        |       |
| 3-7 | 01050-01 | 1   | Screw         |       |