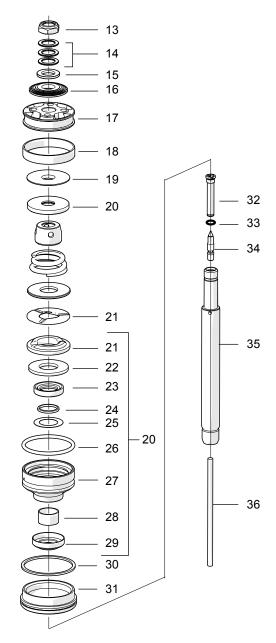

Figure 1 - Shock absorber body

13 -

14

15 -

| Part No  | Pcs                                                                                                                                                                              | Description                                                                                                                                               | Notes                                                                                                                                                                                                                                                                                                                                                                                                                                                                                                                                                                                                                                                                                                                                    |
|----------|----------------------------------------------------------------------------------------------------------------------------------------------------------------------------------|-----------------------------------------------------------------------------------------------------------------------------------------------------------|------------------------------------------------------------------------------------------------------------------------------------------------------------------------------------------------------------------------------------------------------------------------------------------------------------------------------------------------------------------------------------------------------------------------------------------------------------------------------------------------------------------------------------------------------------------------------------------------------------------------------------------------------------------------------------------------------------------------------------------|
| 00124-16 | 1                                                                                                                                                                                | Rubber bushing                                                                                                                                            |                                                                                                                                                                                                                                                                                                                                                                                                                                                                                                                                                                                                                                                                                                                                          |
| 00338-37 | 1                                                                                                                                                                                | O-ring                                                                                                                                                    |                                                                                                                                                                                                                                                                                                                                                                                                                                                                                                                                                                                                                                                                                                                                          |
| 04210-49 | 1                                                                                                                                                                                | Cyl.tube                                                                                                                                                  |                                                                                                                                                                                                                                                                                                                                                                                                                                                                                                                                                                                                                                                                                                                                          |
| 00196-01 | 1                                                                                                                                                                                | Sticker "Warning"                                                                                                                                         |                                                                                                                                                                                                                                                                                                                                                                                                                                                                                                                                                                                                                                                                                                                                          |
| 00191-06 | 1                                                                                                                                                                                | Sticker "Öhlins"                                                                                                                                          |                                                                                                                                                                                                                                                                                                                                                                                                                                                                                                                                                                                                                                                                                                                                          |
| 00532-01 | 1                                                                                                                                                                                | Lock nut                                                                                                                                                  |                                                                                                                                                                                                                                                                                                                                                                                                                                                                                                                                                                                                                                                                                                                                          |
| 00531-12 | 1                                                                                                                                                                                | Spring seat                                                                                                                                               |                                                                                                                                                                                                                                                                                                                                                                                                                                                                                                                                                                                                                                                                                                                                          |
| 00543-01 | 1                                                                                                                                                                                | Washer                                                                                                                                                    |                                                                                                                                                                                                                                                                                                                                                                                                                                                                                                                                                                                                                                                                                                                                          |
| 01092-41 | 1                                                                                                                                                                                | Spring                                                                                                                                                    |                                                                                                                                                                                                                                                                                                                                                                                                                                                                                                                                                                                                                                                                                                                                          |
| 01016-01 | 2                                                                                                                                                                                | Seal rebound adj.                                                                                                                                         |                                                                                                                                                                                                                                                                                                                                                                                                                                                                                                                                                                                                                                                                                                                                          |
| 01030-01 | 1                                                                                                                                                                                | Pin                                                                                                                                                       |                                                                                                                                                                                                                                                                                                                                                                                                                                                                                                                                                                                                                                                                                                                                          |
| 01128-01 | 1                                                                                                                                                                                | Adjuster                                                                                                                                                  |                                                                                                                                                                                                                                                                                                                                                                                                                                                                                                                                                                                                                                                                                                                                          |
| 00563-03 | 1                                                                                                                                                                                | Bump rubber                                                                                                                                               |                                                                                                                                                                                                                                                                                                                                                                                                                                                                                                                                                                                                                                                                                                                                          |
| 00516-01 | 1                                                                                                                                                                                | Spring clip                                                                                                                                               |                                                                                                                                                                                                                                                                                                                                                                                                                                                                                                                                                                                                                                                                                                                                          |
| 01017-01 | 1                                                                                                                                                                                | Stop washer                                                                                                                                               |                                                                                                                                                                                                                                                                                                                                                                                                                                                                                                                                                                                                                                                                                                                                          |
| 01052-41 | 1                                                                                                                                                                                | End bracket                                                                                                                                               |                                                                                                                                                                                                                                                                                                                                                                                                                                                                                                                                                                                                                                                                                                                                          |
|          | 00124-16<br>00338-37<br>04210-49<br>00196-01<br>00191-06<br>00532-01<br>00531-12<br>00543-01<br>01092-41<br>01016-01<br>01030-01<br>01128-01<br>00563-03<br>00516-01<br>01017-01 | 00124-16 1 00338-37 1 04210-49 1 00196-01 1 00191-06 1 00532-01 1 00531-12 1 00543-01 1 01092-41 1 01016-01 2 01030-01 1 01128-01 1 00563-03 1 00516-01 1 | 00124-16         1         Rubber bushing           00338-37         1         O-ring           04210-49         1         Cyl.tube           00196-01         1         Sticker "Warning"           00191-06         1         Sticker "Öhlins"           00532-01         1         Lock nut           00531-12         1         Spring seat           00543-01         1         Washer           01092-41         1         Spring           01016-01         2         Seal rebound adj.           01030-01         1         Pin           01128-01         1         Adjuster           00563-03         1         Bump rubber           00516-01         1         Spring clip           01017-01         1         Stop washer |

# **SPL YA4190**

Figure 2 - Shaft assembly

| Pos  | Part No  | Pcs | Description    | Notes          |
|------|----------|-----|----------------|----------------|
| 2-8  | 00382-01 | 1   | Screw          |                |
| 2-9  | 00338-01 | 1   | O-ring         |                |
| 2-10 | 01005-01 | 1   | Piston         |                |
| 2-11 | 00338-13 | 1   | O-ring         |                |
| 2-12 | 00541-01 | 1   | Piston ring    |                |
| 2-13 | 00539-01 | 1   | Lock nut       |                |
| 2-14 | 00578-01 | 3   | Washer         |                |
| 2-15 | 00519-07 | 1   | Valve stop     |                |
| 2-16 | -        | -   | Shim stack     | See spec. card |
| 2-17 | 03366-40 | 1   | Piston         |                |
| 2-18 | 00541-01 | 1   | Piston ring    |                |
| 2-19 | -        | -   | Shim stack     | See spec. card |
| 2-20 | 00519-04 | 1   | Valve stop     |                |
| 2-21 | 01069-02 | 1   | Spacer         |                |
| 2-20 | 05129-09 | 1   | Seal head assy |                |
| 2-21 | 03067-03 | 1   | Stop rubber    |                |
| 2-22 | 04752-03 | 1   | Washer         |                |
| 2-23 | 04717-03 | 1   | Seal           |                |
| 2-24 | 01032-23 | 1   | Back up ring   |                |
| 2-25 | 04729-04 | 1   | Shim           |                |
| 2-26 | 00338-46 | 1   | O-ring         |                |
| 2-27 | 05122-06 | 1   | Seal head      |                |
| 2-28 | 01056-14 | 1   | Bushing        |                |
| 2-29 | 01031-02 | 1   | Scraper        |                |
| 2-30 | 00575-01 | 1   | Circlip        |                |
| 2-31 | 01065-31 | 1   | End cap        |                |
| 2-32 | 05621-04 | 1   | Shaft jet      |                |
| 2-33 | 00338-14 | 1   | O-ring         |                |
| 4-34 | 05655-04 | 1   | Adj. needle    |                |
| 2-35 | 05500-26 | 1   | Shaft          |                |
| 2-36 | 00566-42 | 1   | Adj. shaft     |                |