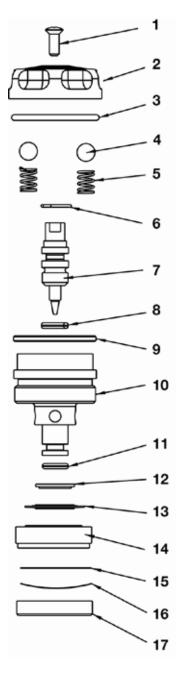

# SPARE PARTS LIST KA 1090

| Pos  | Part No. | Pcs | Description              | Type/Remarks |
|------|----------|-----|--------------------------|--------------|
| 7-1  | 00828-01 | 1   | Screw                    |              |
| 7-2  | 00820-02 | 1   | Knob adj. comp.          |              |
| 7-4  | 00884-07 | 2   | Ball                     |              |
| 7-5  | 00833-01 | 2   | Spring                   |              |
| 7-6  | 01473-06 | 1   | Circlip                  |              |
| 7-7  | 01242-06 | 1   | Adjustment needle        |              |
| 7-8  | 00338-79 | 1   | O-ring                   |              |
| 7-9  | 00338-27 | 1   | O-ring                   |              |
| 7-10 | 01243-07 | 1   | End piece                |              |
| 7-11 | 00577-01 | 1   | O-ring                   |              |
| 7-12 | 00641-05 | 1   | Washer                   |              |
| 7-13 |          |     | Shim stack see spec.card |              |
| 7-14 | 01244-05 | 1   | Valve                    |              |
| 7-15 | 01245-01 | 1   | Check valve shim         |              |
| 7-16 | 01246-01 | 1   | Wave washer              |              |
| 7-17 | 01247-01 | 1   | Check valve housing      |              |

Fig.7

Comp. adjuster

Your Öhlins retailer:

Öhlins Racing AB Box 722 SE-194 27, Upplands Väsby Sweden

Phone: +46 (0)8 590 025 00 Fax: +46 (0)8 590 025 80 www.ohlins.com