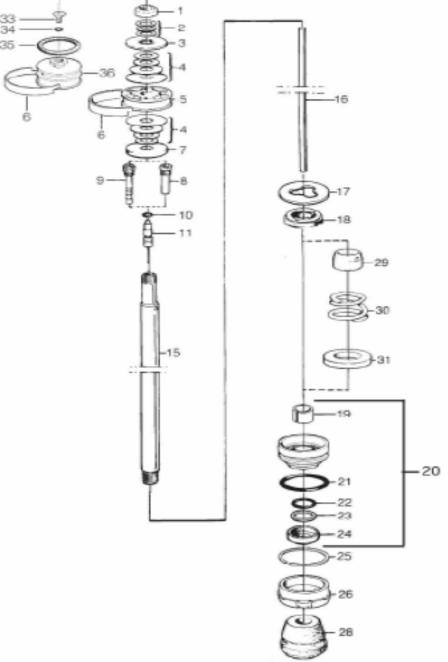

Fig.5 Reservoir/Hose

| Pos  | Part No. | Pcs | Description        |  |
|------|----------|-----|--------------------|--|
| 4-0  | 00191-02 | 1   | Sticker "Öhlins"   |  |
| 4-0  | 00196-01 | 1   | Sticker "Warning"  |  |
| 4-2  | 00438-26 | 1   | O-ring             |  |
| 4-3  | 00403-01 | 1   | Reservoir          |  |
| 4-4  | 00438-27 | 1   | O-ring             |  |
| 4-5  | 00405-01 | 1   | Reservoir piston   |  |
| 4-6  | 00340-03 | 1   | Teflon band        |  |
| 4-7  | 00438-27 | 1   | O-ring             |  |
| 4-8  | 00161-04 | 1   | Reservoir top assy |  |
| 4-9  | 00329-04 | 1   | Circlip            |  |
| 4-10 | 00338-59 | 1   | O-ring             |  |
| 4-11 | 01050-01 | 1   | Screw              |  |

Fig.6 Preload housing assy

| Pos  | Part No. | Pcs | Description           | Type/Remarks |
|------|----------|-----|-----------------------|--------------|
| 6-0  | 00191-06 | 1   | Sticker "Öhlins"      |              |
| 6-1  | 03611-01 | 1   | Support ring          |              |
| 6-2  | 00338-90 | 2   | O-ring                |              |
| 6-3  | 03607-01 | 1   | Preload housing       |              |
| 6-5  | 03610-01 | 1   | Support ring          |              |
| 6-6  | 03606-01 | 1   | Inner sleeve          |              |
| 6-7  | 03609-01 | 1   | Lock nut              |              |
| 6-8  | 03608-01 | 1   | Guide nut             |              |
| 6-9  | 03613-01 | 1   | Pin                   |              |
| 6-10 | 01042-12 | 1   | Hose                  |              |
| 6-11 | 01048-01 | 2   | Seal washer           |              |
| 6-12 | 03600-02 | 1   | Adj. cylinder         |              |
| 6-13 | 00338-79 | 1   | O-ring                |              |
| 6-14 | 00382-07 | 1   | Screw                 |              |
| 6-15 | 03601-02 | 1   | Guide screw           |              |
|      | 03614-01 | 1   | Seal washer           |              |
| 6-16 | 03604-02 | 1   | Piston                |              |
| 6-17 | 00338-71 | 1   | O-ring                |              |
| 6-18 | 03602-02 | 1   | Adj. screw            |              |
| 6-19 | 03083-01 | 1   | Spring                |              |
| 6-20 | 00884-03 | 1   | Ball                  |              |
| 6-21 | 00131-03 | 1   | Circlip               |              |
| 6-22 | 03072-02 | 1   | Thrust washer         |              |
| 6-23 | 01023-02 | 1   | Thrust needle bearing |              |
| 6-24 | 03073-02 | 1   | Thrust washer         |              |
| 6-25 | 03603-01 | 1   | Cover                 |              |
| 6-26 | 00338-88 | 1   | O-ring                |              |
| 6-27 | 03605-01 | 1   | Knob                  |              |
| 6-28 | 00382-08 | 1   | Screw                 |              |
| 6-29 | 00831-02 | 1   | Banjo bolt            |              |
| 6-30 | 01164-03 | 1   | Bracket               |              |
| 6-34 | 05404-07 | 2   | Screw 6x30            |              |
| 6-35 | 00430-02 | 2   | Nut M6                |              |
| 6-37 | 00153-04 | 4   | Washer 6mm            |              |
|      | 01046-36 | 2   | Screw M6x12           |              |

# SPARE PARTS LIST KA 1090

| Pos  | Part No. | Pcs | Description              | Type/Remarks |
|------|----------|-----|--------------------------|--------------|
| 7-1  | 00828-01 | 1   | Screw                    |              |
| 7-2  | 00820-02 | 1   | Knob adj. comp.          |              |
| 7-4  | 00884-07 | 2   | Ball                     |              |
| 7-5  | 00833-01 | 2   | Spring                   |              |
| 7-6  | 01473-06 | 1   | Circlip                  |              |
| 7-7  | 01242-06 | 1   | Adjustment needle        |              |
| 7-8  | 00338-79 | 1   | O-ring                   |              |
| 7-9  | 00338-27 | 1   | O-ring                   |              |
| 7-10 | 01243-07 | 1   | End piece                |              |
| 7-11 | 00577-01 | 1   | O-ring                   |              |
| 7-12 | 00641-05 | 1   | Washer                   |              |
| 7-13 |          |     | Shim stack see spec.card |              |
| 7-14 | 01244-05 | 1   | Valve                    |              |
| 7-15 | 01245-01 | 1   | Check valve shim         |              |
| 7-16 | 01246-01 | 1   | Wave washer              |              |
| 7-17 | 01247-01 | 1   | Check valve housing      |              |

Fig.7

Comp. adjuster

Your Öhlins retailer:

Öhlins Racing AB Box 722 SE-194 27, Upplands Väsby Sweden

Phone: +46 (0)8 590 025 00 Fax: +46 (0)8 590 025 80 www.ohlins.com