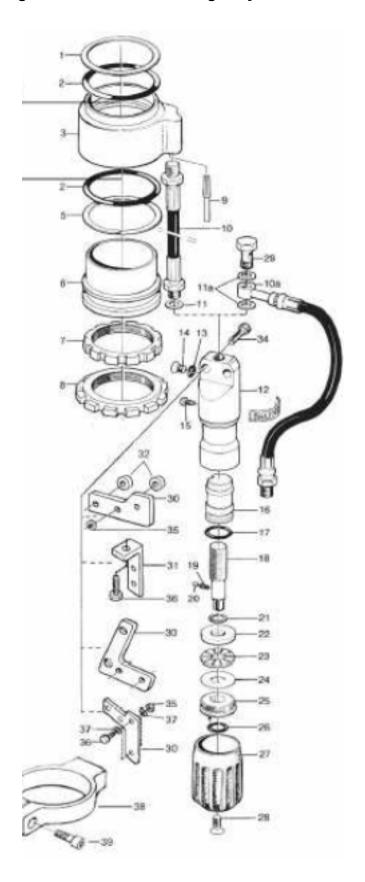

# **SPARE PARTS LIST** KA 1090

| Pos  | Part No. | Pcs | Description   | Type/Re-<br>marks |
|------|----------|-----|---------------|-------------------|
| 2-1  | 03103-08 | 1   | Cylinder head |                   |
| 2-5  | 00338-37 | 1   | O-ring        |                   |
| 2-7  | 04210-52 | 1   | Cylinder tube |                   |
| 2-8  | 00536-04 | 1   | Ball joint    |                   |
| 2-10 | 00534-01 | 2   | Seal          |                   |
| 2-11 | 01218-12 | 2   | Spacer        |                   |
| 2-20 | 00543-01 | 1   | Washer        |                   |
| 2-25 | 00438-33 | 1   | O-ring        |                   |
| 2-26 | 00382-07 | 1   | Screw         |                   |
|      | 01095-49 | 1   | Spring        |                   |

Fig.2 Cylinder head/tube

# Shaft assy

Fig.3

| 1 <u> </u> |          |     |                     |                   |
|------------|----------|-----|---------------------|-------------------|
| Pos        | Part No. | Pcs | Description         | Type/Re-<br>marks |
| 3-1        | 00539-01 | 1   | Lock nut            |                   |
| 3-2        | 00578-01 | 3   | Washer              |                   |
| 3-3        | 00519-07 | 1   | Valve stop          |                   |
| 3-4        |          |     | Shims See spec.card |                   |
| 3-5        | 01114-14 | 1   | Piston              |                   |
| 3-6        | 00541-01 | 1   | Piston ring         |                   |
| 3-7        | 00519-04 | 1   | Valve stop          |                   |
| 3-8        | 05666-18 | 1   | Shaft jet           |                   |
| 3-10       | 00338-14 | 1   | O-ring              |                   |
| 3-11       | 05655-03 | 1   | Adjustment needle   |                   |
| 3-15       | 05500-19 | 1   | Shaft               |                   |
| 3-16       | 00566-35 | 1   | Adjustment shaft    |                   |
| 3-17       | 01069-03 | 1   | Spacer              |                   |
| 3-17       | 01069-10 | 1   | Spacer              |                   |
| 3-18       | 03067-03 | 1   | Stop rubber         |                   |
| 3-19       | 01056-14 | 1   | Bushing             |                   |
| 3-20       | 05129-09 | 1   | Seal head assy      |                   |
| 3-21       | 00338-46 | 1   | O-ring              |                   |
| 3-22       | 04717-03 | 1   | Seal                |                   |
| 3-23       | 01032-23 | 1   | Back up ring        |                   |
|            | 04729-04 | 1   | Shim                |                   |
| 3-24       | 01031-02 | 1   | Scraper             |                   |
| 3-25       | 00575-01 | 1   | Circlip             |                   |
| 3-26       | 01065-31 | 1   | End cap             |                   |
| 3-28       | 00563-03 | 1   | Bump rubber         |                   |
| 3-31       | 04752-03 | 1   | Washer              |                   |

Fig.5 Reservoir/Hose

| Pos  | Part No. | Pcs | Description        |  |
|------|----------|-----|--------------------|--|
| 4-0  | 00191-02 | 1   | Sticker "Öhlins"   |  |
| 4-0  | 00196-01 | 1   | Sticker "Warning"  |  |
| 4-2  | 00438-26 | 1   | O-ring             |  |
| 4-3  | 00403-01 | 1   | Reservoir          |  |
| 4-4  | 00438-27 | 1   | O-ring             |  |
| 4-5  | 00405-01 | 1   | Reservoir piston   |  |
| 4-6  | 00340-03 | 1   | Teflon band        |  |
| 4-7  | 00438-27 | 1   | O-ring             |  |
| 4-8  | 00161-04 | 1   | Reservoir top assy |  |
| 4-9  | 00329-04 | 1   | Circlip            |  |
| 4-10 | 00338-59 | 1   | O-ring             |  |
| 4-11 | 01050-01 | 1   | Screw              |  |

Fig.6 Preload housing assy

| Pos  | Part No. | Pcs | Description           | Type/Remarks |
|------|----------|-----|-----------------------|--------------|
| 6-0  | 00191-06 | 1   | Sticker "Öhlins"      |              |
| 6-1  | 03611-01 | 1   | Support ring          |              |
| 6-2  | 00338-90 | 2   | O-ring                |              |
| 6-3  | 03607-01 | 1   | Preload housing       |              |
| 6-5  | 03610-01 | 1   | Support ring          |              |
| 6-6  | 03606-01 | 1   | Inner sleeve          |              |
| 6-7  | 03609-01 | 1   | Lock nut              |              |
| 6-8  | 03608-01 | 1   | Guide nut             |              |
| 6-9  | 03613-01 | 1   | Pin                   |              |
| 6-10 | 01042-12 | 1   | Hose                  |              |
| 6-11 | 01048-01 | 2   | Seal washer           |              |
| 6-12 | 03600-02 | 1   | Adj. cylinder         |              |
| 6-13 | 00338-79 | 1   | O-ring                |              |
| 6-14 | 00382-07 | 1   | Screw                 |              |
| 6-15 | 03601-02 | 1   | Guide screw           |              |
|      | 03614-01 | 1   | Seal washer           |              |
| 6-16 | 03604-02 | 1   | Piston                |              |
| 6-17 | 00338-71 | 1   | O-ring                |              |
| 6-18 | 03602-02 | 1   | Adj. screw            |              |
| 6-19 | 03083-01 | 1   | Spring                |              |
| 6-20 | 00884-03 | 1   | Ball                  |              |
| 6-21 | 00131-03 | 1   | Circlip               |              |
| 6-22 | 03072-02 | 1   | Thrust washer         |              |
| 6-23 | 01023-02 | 1   | Thrust needle bearing |              |
| 6-24 | 03073-02 | 1   | Thrust washer         |              |
| 6-25 | 03603-01 | 1   | Cover                 |              |
| 6-26 | 00338-88 | 1   | O-ring                |              |
| 6-27 | 03605-01 | 1   | Knob                  |              |
| 6-28 | 00382-08 | 1   | Screw                 |              |
| 6-29 | 00831-02 | 1   | Banjo bolt            |              |
| 6-30 | 01164-03 | 1   | Bracket               |              |
| 6-34 | 05404-07 | 2   | Screw 6x30            |              |
| 6-35 | 00430-02 | 2   | Nut M6                |              |
| 6-37 | 00153-04 | 4   | Washer 6mm            |              |
|      | 01046-36 | 2   | Screw M6x12           |              |