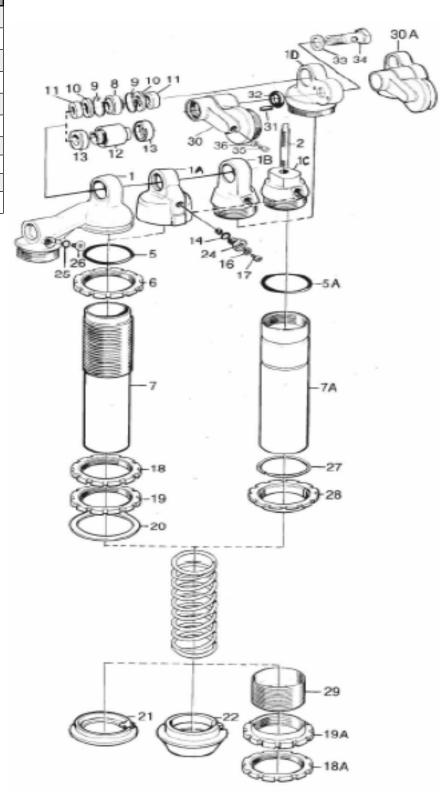

# **SPARE PARTS LIST** KA 1090

| Pos  | Part No. | Pcs | Description   | Type/Re-<br>marks |
|------|----------|-----|---------------|-------------------|
| 2-1  | 03103-08 | 1   | Cylinder head |                   |
| 2-5  | 00338-37 | 1   | O-ring        |                   |
| 2-7  | 04210-52 | 1   | Cylinder tube |                   |
| 2-8  | 00536-04 | 1   | Ball joint    |                   |
| 2-10 | 00534-01 | 2   | Seal          |                   |
| 2-11 | 01218-12 | 2   | Spacer        |                   |
| 2-20 | 00543-01 | 1   | Washer        |                   |
| 2-25 | 00438-33 | 1   | O-ring        |                   |
| 2-26 | 00382-07 | 1   | Screw         |                   |
|      | 01095-49 | 1   | Spring        |                   |

Fig.2 Cylinder head/tube

# Shaft assy

Fig.3

| 1 <u> </u> |          |     |                     |                   |
|------------|----------|-----|---------------------|-------------------|
| Pos        | Part No. | Pcs | Description         | Type/Re-<br>marks |
| 3-1        | 00539-01 | 1   | Lock nut            |                   |
| 3-2        | 00578-01 | 3   | Washer              |                   |
| 3-3        | 00519-07 | 1   | Valve stop          |                   |
| 3-4        |          |     | Shims See spec.card |                   |
| 3-5        | 01114-14 | 1   | Piston              |                   |
| 3-6        | 00541-01 | 1   | Piston ring         |                   |
| 3-7        | 00519-04 | 1   | Valve stop          |                   |
| 3-8        | 05666-18 | 1   | Shaft jet           |                   |
| 3-10       | 00338-14 | 1   | O-ring              |                   |
| 3-11       | 05655-03 | 1   | Adjustment needle   |                   |
| 3-15       | 05500-19 | 1   | Shaft               |                   |
| 3-16       | 00566-35 | 1   | Adjustment shaft    |                   |
| 3-17       | 01069-03 | 1   | Spacer              |                   |
| 3-17       | 01069-10 | 1   | Spacer              |                   |
| 3-18       | 03067-03 | 1   | Stop rubber         |                   |
| 3-19       | 01056-14 | 1   | Bushing             |                   |
| 3-20       | 05129-09 | 1   | Seal head assy      |                   |
| 3-21       | 00338-46 | 1   | O-ring              |                   |
| 3-22       | 04717-03 | 1   | Seal                |                   |
| 3-23       | 01032-23 | 1   | Back up ring        |                   |
|            | 04729-04 | 1   | Shim                |                   |
| 3-24       | 01031-02 | 1   | Scraper             |                   |
| 3-25       | 00575-01 | 1   | Circlip             |                   |
| 3-26       | 01065-31 | 1   | End cap             |                   |
| 3-28       | 00563-03 | 1   | Bump rubber         |                   |
| 3-31       | 04752-03 | 1   | Washer              |                   |