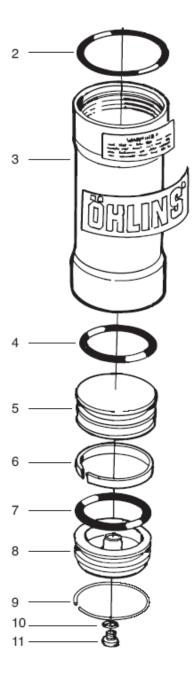

Fig.1 End eye

| Pos | Part No  | Pcs | Description | Notes |
|-----|----------|-----|-------------|-------|
| 1-1 | 01286-01 | 1   | Spring clip |       |
| 1-2 | 01017-01 | 1   | Stop washer |       |
| 1-3 | 01016-01 | 1   | Seal        |       |
| 1-4 | 01030-01 | 1   | Pin         |       |
| 1-5 | 01128-01 | 1   | Adj. wheel  |       |
| 1-6 | 01016-01 | 1   | Seal        |       |
| 1-7 | 01052-38 | 1   | End bracket |       |

# **SPARE PARTS LIST** KA 1090

| Pos  | Part No. | Pcs | Description   | Type/Re-<br>marks |
|------|----------|-----|---------------|-------------------|
| 2-1  | 03103-08 | 1   | Cylinder head |                   |
| 2-5  | 00338-37 | 1   | O-ring        |                   |
| 2-7  | 04210-52 | 1   | Cylinder tube |                   |
| 2-8  | 00536-04 | 1   | Ball joint    |                   |
| 2-10 | 00534-01 | 2   | Seal          |                   |
| 2-11 | 01218-12 | 2   | Spacer        |                   |
| 2-20 | 00543-01 | 1   | Washer        |                   |
| 2-25 | 00438-33 | 1   | O-ring        |                   |
| 2-26 | 00382-07 | 1   | Screw         |                   |
|      | 01095-49 | 1   | Spring        |                   |

Fig.2 Cylinder head/tube

Fig.5 Reservoir/Hose

| Pos  | Part No. | Pcs | Description        |  |
|------|----------|-----|--------------------|--|
| 4-0  | 00191-02 | 1   | Sticker "Öhlins"   |  |
| 4-0  | 00196-01 | 1   | Sticker "Warning"  |  |
| 4-2  | 00438-26 | 1   | O-ring             |  |
| 4-3  | 00403-01 | 1   | Reservoir          |  |
| 4-4  | 00438-27 | 1   | O-ring             |  |
| 4-5  | 00405-01 | 1   | Reservoir piston   |  |
| 4-6  | 00340-03 | 1   | Teflon band        |  |
| 4-7  | 00438-27 | 1   | O-ring             |  |
| 4-8  | 00161-04 | 1   | Reservoir top assy |  |
| 4-9  | 00329-04 | 1   | Circlip            |  |
| 4-10 | 00338-59 | 1   | O-ring             |  |
| 4-11 | 01050-01 | 1   | Screw              |  |

Fig.6 Preload housing assy

| Pos  | Part No. | Pcs | Description           | Type/Remarks |
|------|----------|-----|-----------------------|--------------|
| 6-0  | 00191-06 | 1   | Sticker "Öhlins"      |              |
| 6-1  | 03611-01 | 1   | Support ring          |              |
| 6-2  | 00338-90 | 2   | O-ring                |              |
| 6-3  | 03607-01 | 1   | Preload housing       |              |
| 6-5  | 03610-01 | 1   | Support ring          |              |
| 6-6  | 03606-01 | 1   | Inner sleeve          |              |
| 6-7  | 03609-01 | 1   | Lock nut              |              |
| 6-8  | 03608-01 | 1   | Guide nut             |              |
| 6-9  | 03613-01 | 1   | Pin                   |              |
| 6-10 | 01042-12 | 1   | Hose                  |              |
| 6-11 | 01048-01 | 2   | Seal washer           |              |
| 6-12 | 03600-02 | 1   | Adj. cylinder         |              |
| 6-13 | 00338-79 | 1   | O-ring                |              |
| 6-14 | 00382-07 | 1   | Screw                 |              |
| 6-15 | 03601-02 | 1   | Guide screw           |              |
|      | 03614-01 | 1   | Seal washer           |              |
| 6-16 | 03604-02 | 1   | Piston                |              |
| 6-17 | 00338-71 | 1   | O-ring                |              |
| 6-18 | 03602-02 | 1   | Adj. screw            |              |
| 6-19 | 03083-01 | 1   | Spring                |              |
| 6-20 | 00884-03 | 1   | Ball                  |              |
| 6-21 | 00131-03 | 1   | Circlip               |              |
| 6-22 | 03072-02 | 1   | Thrust washer         |              |
| 6-23 | 01023-02 | 1   | Thrust needle bearing |              |
| 6-24 | 03073-02 | 1   | Thrust washer         |              |
| 6-25 | 03603-01 | 1   | Cover                 |              |
| 6-26 | 00338-88 | 1   | O-ring                |              |
| 6-27 | 03605-01 | 1   | Knob                  |              |
| 6-28 | 00382-08 | 1   | Screw                 |              |
| 6-29 | 00831-02 | 1   | Banjo bolt            |              |
| 6-30 | 01164-03 | 1   | Bracket               |              |
| 6-34 | 05404-07 | 2   | Screw 6x30            |              |
| 6-35 | 00430-02 | 2   | Nut M6                |              |
| 6-37 | 00153-04 | 4   | Washer 6mm            |              |
|      | 01046-36 | 2   | Screw M6x12           |              |