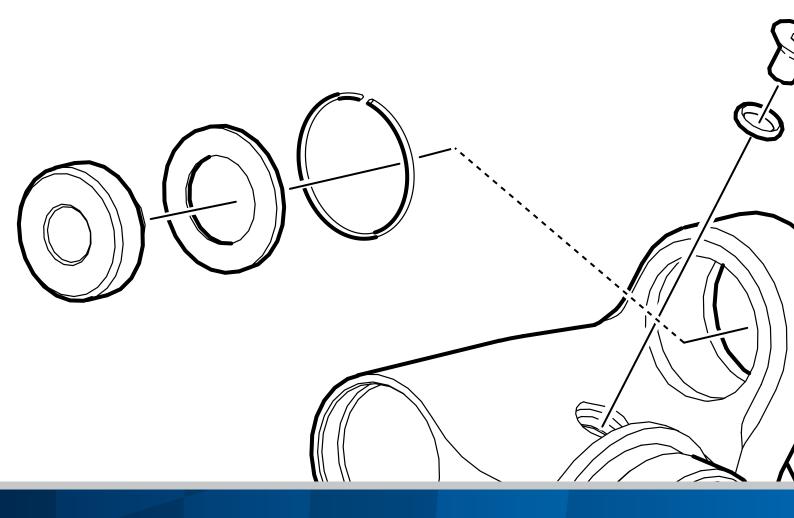

Fig.1 End eye

| Pos | Part No  | Pcs | Description | Notes |
|-----|----------|-----|-------------|-------|
| 1-1 | 01286-01 | 1   | Spring clip |       |
| 1-2 | 01017-01 | 1   | Stop washer |       |
| 1-3 | 01016-01 | 1   | Seal        |       |
| 1-4 | 01030-01 | 1   | Pin         |       |
| 1-5 | 01128-01 | 1   | Adj. wheel  |       |
| 1-6 | 01016-01 | 1   | Seal        |       |
| 1-7 | 01052-38 | 1   | End bracket |       |