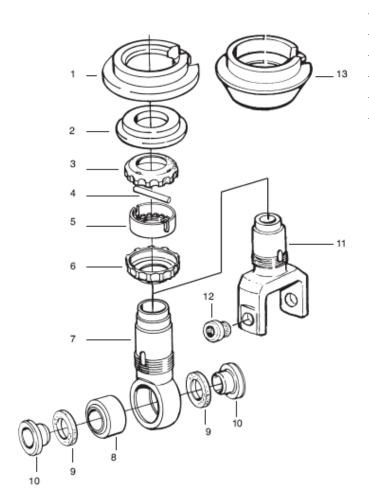

Fig.6 Preload housing assy

| Pos  | Part No. | Pcs | Description           | Type/Remarks |
|------|----------|-----|-----------------------|--------------|
| 6-0  | 00191-06 | 1   | Sticker "Öhlins"      |              |
| 6-1  | 03611-01 | 1   | Support ring          |              |
| 6-2  | 00338-90 | 2   | O-ring                |              |
| 6-3  | 03607-01 | 1   | Preload housing       |              |
| 6-5  | 03610-01 | 1   | Support ring          |              |
| 6-6  | 03606-01 | 1   | Inner sleeve          |              |
| 6-7  | 03609-01 | 1   | Lock nut              |              |
| 6-8  | 03608-01 | 1   | Guide nut             |              |
| 6-9  | 03613-01 | 1   | Pin                   |              |
| 6-10 | 01042-12 | 1   | Hose                  |              |
| 6-11 | 01048-01 | 2   | Seal washer           |              |
| 6-12 | 03600-02 | 1   | Adj. cylinder         |              |
| 6-13 | 00338-79 | 1   | O-ring                |              |
| 6-14 | 00382-07 | 1   | Screw                 |              |
| 6-15 | 03601-02 | 1   | Guide screw           |              |
|      | 03614-01 | 1   | Seal washer           |              |
| 6-16 | 03604-02 | 1   | Piston                |              |
| 6-17 | 00338-71 | 1   | O-ring                |              |
| 6-18 | 03602-02 | 1   | Adj. screw            |              |
| 6-19 | 03083-01 | 1   | Spring                |              |
| 6-20 | 00884-03 | 1   | Ball                  |              |
| 6-21 | 00131-03 | 1   | Circlip               |              |
| 6-22 | 03072-02 | 1   | Thrust washer         |              |
| 6-23 | 01023-02 | 1   | Thrust needle bearing |              |
| 6-24 | 03073-02 | 1   | Thrust washer         |              |
| 6-25 | 03603-01 | 1   | Cover                 |              |
| 6-26 | 00338-88 | 1   | O-ring                |              |
| 6-27 | 03605-01 | 1   | Knob                  |              |
| 6-28 | 00382-08 | 1   | Screw                 |              |
| 6-29 | 00831-02 | 1   | Banjo bolt            |              |
| 6-30 | 01164-03 | 1   | Bracket               |              |
| 6-34 | 05404-07 | 2   | Screw 6x30            |              |
| 6-35 | 00430-02 | 2   | Nut M6                |              |
| 6-37 | 00153-04 | 4   | Washer 6mm            |              |
|      | 01046-36 | 2   | Screw M6x12           |              |