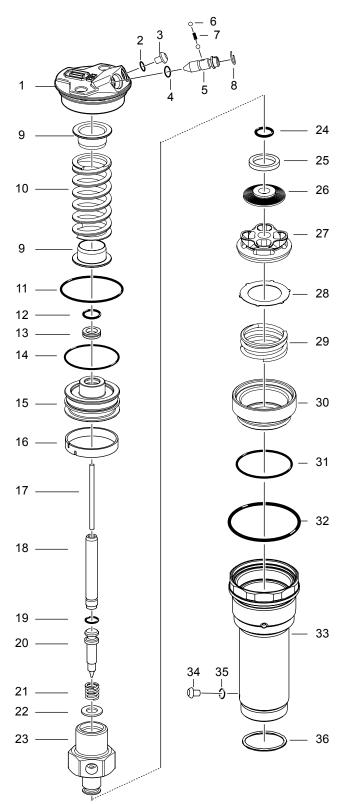

## CONTENTS

|                                                              | Page |
|--------------------------------------------------------------|------|
| Figure 1 - Top Cap Assembly, Gas Piston, compression Valve   | 3    |
| Figure 2 - Outer Tube, Spring Guide, Rebound valve and Shaft | 4    |
| Figure 3 - Inner Tube, Seal head and Hydraulic Stop          | 5    |

FGSU13905

| 1-1       15476-03       1       Top cap         1-2       00338-59       2       O-ring         1-3       01050-01       2       Screw         1-4       00338-79       1       O-ring         1-5       15422-02       1       Adj. screw comp.         1-6       00884-02       2       Ball         1-7       01474-01       1       Spring         1-8       01473-06       1       Circlip         1-9       15488-01       2       Spring guide         1-10       15478-02       1       Spring         1-11       00438-96       1       O-ring         1-12       00583-01       1       O-ring         1-13       01027-12       1       X-ring         1-14       00438-57       1       O-ring         1-15       15420-10       1       Reservoir piston         1-16       01447-03       1       Piston ring         1-15       15420-10       1       Adj. rod         1-18       15403-01       1       Shaft         1-19       00338-56       1       O-ring         1-20       15416-01       1                                                                                     | Pos  | Part No  | Pcs | Description         | Notes         |
|----------------------------------------------------------------------------------------------------------------------------------------------------------------------------------------------------------------------------------------------------------------------------------------------------------------------------------------------------------------------------------------------------------------------------------------------------------------------------------------------------------------------------------------------------------------------------------------------------------------------------------------------------------------------------------------------------------------------------------------------------------------------------------------------------------------------------------------------------------------------------------------------------------------------------------------------------------------------------------------------------------------------------------------------------------------------------------------------------------|------|----------|-----|---------------------|---------------|
| 1-3       01050-01       2       Screw         1-4       00338-79       1       O-ring         1-5       15422-02       1       Adj. screw comp.         1-6       00884-02       2       Ball         1-7       01474-01       1       Spring         1-8       01473-06       1       Circlip         1-9       15488-01       2       Spring guide         1-10       15478-02       1       Spring         1-11       00438-96       1       O-ring         1-12       00583-01       1       O-ring         1-13       01027-12       1       X-ring         1-14       00438-57       1       O-ring         1-15       15420-10       1       Reservoir piston         1-16       01447-03       1       Piston ring         1-17       15498-01       1       Adj. rod         1-18       15403-01       1       Shaft         1-19       00338-56       1       O-ring         1-20       15416-01       1       Adj. needle         1-21       15433-01       1       Spring         1-22       15414-01       1 <td>1-1</td> <td>15476-03</td> <td>1</td> <td>Тор сар</td> <td></td>          | 1-1  | 15476-03 | 1   | Тор сар             |               |
| 1-4       00338-79       1       O-ring         1-5       15422-02       1       Adj. screw comp.         1-6       00884-02       2       Ball         1-7       01474-01       1       Spring         1-8       01473-06       1       Circlip         1-9       15488-01       2       Spring guide         1-10       15478-02       1       Spring         1-11       00438-96       1       O-ring         1-12       00583-01       1       O-ring         1-13       01027-12       1       X-ring         1-14       00438-57       1       O-ring         1-15       15420-10       1       Reservoir piston         1-14       00438-57       1       O-ring         1-15       15420-10       1       Reservoir piston         1-14       00438-56       1       O-ring         1-17       15498-01       1       Adj. rod         1-18       15403-01       1       Shaft         1-20       15416-01       1       Adj. needle         1-21       15433-01       1       Spring         1-22       15414-01 <t< td=""><td>1-2</td><td>00338-59</td><td>2</td><td>O-ring</td><td></td></t<> | 1-2  | 00338-59 | 2   | O-ring              |               |
| 1-5       15422-02       1       Adj. screw comp.         1-6       00884-02       2       Ball         1-7       01474-01       1       Spring         1-8       01473-06       1       Circlip         1-9       15488-01       2       Spring guide         1-10       15478-02       1       Spring         1-11       00438-96       1       O-ring         1-12       00583-01       1       O-ring         1-13       01027-12       1       X-ring         1-14       00438-57       1       O-ring         1-15       15420-10       1       Reservoir piston         1-16       01447-03       1       Piston ring         1-17       15498-01       1       Adj. rod         1-18       15403-01       1       Shaft         1-19       00338-56       1       O-ring         1-20       15416-01       1       Adj. needle         1-21       15433-01       1       Spring         1-22       15414-01       1       Valve washer         1-23       15427-01       1       Rod end         1-24       00638-13                                                                             | 1-3  | 01050-01 | 2   | Screw               |               |
| 1-6       00884-02       2       Ball         1-7       01474-01       1       Spring         1-8       01473-06       1       Circlip         1-9       15488-01       2       Spring guide         1-10       15478-02       1       Spring         1-11       00438-96       1       O-ring         1-12       00583-01       1       O-ring         1-13       01027-12       1       X-ring         1-14       00438-57       1       O-ring         1-15       15420-10       1       Reservoir piston         1-16       01447-03       1       Piston ring         1-17       15498-01       1       Adj. rod         1-18       15403-01       1       Shaft         1-19       00338-56       1       O-ring         1-20       15416-01       1       Adj. needle         1-21       15433-01       Spring       1         1-22       15414-01       1       Valve washer         1-23       15427-01       1       Rod end         1-24       00638-13       1       O-ring         1-25       01449-xx       1 <td>1-4</td> <td>00338-79</td> <td>1</td> <td>O-ring</td> <td></td>          | 1-4  | 00338-79 | 1   | O-ring              |               |
| 1-7       01474-01       1       Spring         1-8       01473-06       1       Circlip         1-9       15488-01       2       Spring guide         1-10       15478-02       1       Spring         1-11       00438-96       1       O-ring         1-12       00583-01       1       O-ring         1-14       00438-57       1       O-ring         1-15       15420-10       1       Reservoir piston         1-16       01447-03       1       Piston ring         1-17       15498-01       1       Adj. rod         1-18       15403-01       1       Shaft         1-19       00338-56       1       O-ring         1-20       15416-01       1       Adj. needle         1-21       15433-01       1       Spring         1-22       15414-01       1       Valve washer         1-23       15427-01       1       Rod end         1-24       00638-13       1       O-ring         1-25       01449-xx       1       Clamp washer       See spec.card         1-26       -       Shim stack       1         1-27                                                                           | 1-5  | 15422-02 | 1   | Adj. screw comp.    |               |
| 1-8       01473-06       1       Circlip         1-9       15488-01       2       Spring guide         1-10       15478-02       1       Spring         1-11       00438-96       1       O-ring         1-12       00583-01       1       O-ring         1-13       01027-12       1       X-ring         1-14       00438-57       1       O-ring         1-15       15420-10       1       Reservoir piston         1-16       01447-03       1       Piston ring         1-17       15498-01       1       Adj. rod         1-18       15403-01       1       Shaft         1-19       00338-56       1       O-ring         1-20       15416-01       1       Adj. needle         1-21       15433-01       1       Spring         1-22       15414-01       1       Valve washer         1-23       15427-01       1       Rod end         1-24       00638-13       1       O-ring         1-25       01449-xx       1       Clamp washer       See spec.card         1-26       -       Shim stack       1       2                                                                               | 1-6  | 00884-02 | 2   | Ball                |               |
| 1-9       15488-01       2       Spring guide         1-10       15478-02       1       Spring         1-11       00438-96       1       O-ring         1-12       00583-01       1       O-ring         1-12       00583-01       1       O-ring         1-14       00438-57       1       O-ring         1-15       15420-10       1       Reservoir piston         1-16       01447-03       1       Piston ring         1-17       15498-01       1       Adj. rod         1-18       15403-01       1       Shaft         1-19       00338-56       1       O-ring         1-20       15416-01       1       Adj. needle         1-21       15433-01       1       Spring         1-22       15414-01       1       Valve washer         1-23       15427-01       1       Rod end         1-24       00638-13       1       O-ring         1-25       01449-xx       1       Clamp washer       See spec.card         1-26       -       -       Shim stack       1         1-27       21044-31       -       Comp. valve       1                                                                  | 1-7  | 01474-01 | 1   | Spring              |               |
| 1-10       15478-02       1       Spring         1-11       00438-96       1       O-ring         1-12       00583-01       1       O-ring         1-13       01027-12       1       X-ring         1-14       00438-57       1       O-ring         1-14       00438-57       1       O-ring         1-14       00438-57       1       O-ring         1-15       15420-10       1       Reservoir piston         1-16       01447-03       1       Piston ring         1-17       15498-01       1       Adj. rod         1-18       15403-01       1       Shaft         1-19       00338-56       1       O-ring         1-20       15416-01       1       Adj. needle         1-21       15433-01       1       Spring         1-22       15414-01       1       Valve washer         1-23       15427-01       1       Rod end         1-24       00638-13       1       O-ring         1-25       01449-xx       1       Clamp washer       See spec.card         1-26       -       -       Shim stack       1                                                                                    | 1-8  | 01473-06 | 1   | Circlip             |               |
| 1-11       00438-96       1       O-ring         1-12       00583-01       1       O-ring         1-13       01027-12       1       X-ring         1-14       00438-57       1       O-ring         1-15       15420-10       1       Reservoir piston         1-16       01447-03       1       Piston ring         1-17       15498-01       1       Adj. rod         1-18       15403-01       1       Shaft         1-19       00338-56       1       O-ring         1-20       15416-01       1       Adj. needle         1-21       15433-01       1       Spring         1-22       15416-01       1       Adj. needle         1-21       15432-01       1       Rod end         1-22       15414-01       1       Valve washer         1-23       15427-01       1       Rod end         1-24       00638-13       1       O-ring         1-25       01449-xx       1       Clamp washer       See spec.card         1-26       -       -       Shim stack       1         1-27       21046-30       1       Check valve shim                                                                    | 1-9  | 15488-01 | 2   | Spring guide        |               |
| 1-12       00583-01       1       O-ring         1-13       01027-12       1       X-ring         1-14       00438-57       1       O-ring         1-14       00438-57       1       O-ring         1-15       15420-10       1       Reservoir piston         1-16       01447-03       1       Piston ring         1-17       15498-01       1       Adj. rod         1-18       15403-01       1       Shaft         1-19       00338-56       1       O-ring         1-20       15416-01       1       Adj. needle         1-21       15433-01       1       Spring         1-22       15414-01       1       Valve washer         1-23       15427-01       1       Rod end         1-24       00638-13       1       O-ring         1-25       01449-xx       1       Clamp washer       See spec.card         1-26       -       -       Shim stack       -         1-27       21044-31       -       Comp. valve       -         1-28       21045-02       1       Check valve spring       -         1-30       15473-02       1                                                                | 1-10 | 15478-02 | 1   | Spring              |               |
| 1-13       01027-12       1       X-ring         1-14       00438-57       1       O-ring         1-15       15420-10       1       Reservoir piston         1-16       01447-03       1       Piston ring         1-17       15498-01       1       Adj. rod         1-18       15403-01       1       Shaft         1-19       00338-56       1       O-ring         1-20       15416-01       1       Adj. needle         1-21       15433-01       1       Spring         1-22       15414-01       1       Valve washer         1-23       15427-01       1       Rod end         1-24       00638-13       1       O-ring         1-25       01449-xx       1       Clamp washer       See spec.card         1-26       -       -       Shim stack       I       1         1-28       21045-02       1       Check valve shim       I       1         1-29       21046-30       1       Check valve spring       I       3       1         1-30       15473-02       1       Check valve housing       I       1       3         1-31                                                              | 1-11 | 00438-96 | 1   | O-ring              |               |
| 1-14       00438-57       1       O-ring         1-15       15420-10       1       Reservoir piston         1-16       01447-03       1       Piston ring         1-17       15498-01       1       Adj. rod         1-18       15403-01       1       Shaft         1-19       00338-56       1       O-ring         1-20       15416-01       1       Adj. needle         1-21       15433-01       1       Spring         1-22       15414-01       1       Valve washer         1-23       15427-01       1       Rod end         1-24       00638-13       1       O-ring         1-25       01449-xx       1       Clamp washer       See spec.card         1-26       -       -       Shim stack       1         1-27       21044-31       -       Comp. valve       1         1-28       21045-02       1       Check valve spring       1         1-29       21046-30       1       Check valve housing       1         1-30       15473-02       1       Check valve housing       1         1-31       00338-20       1       O-ring       1                                                  | 1-12 | 00583-01 | 1   | O-ring              |               |
| 1-15       15420-10       1       Reservoir piston         1-16       01447-03       1       Piston ring         1-17       15498-01       1       Adj. rod         1-18       15403-01       1       Shaft         1-19       00338-56       1       O-ring         1-20       15416-01       1       Adj. needle         1-21       15433-01       1       Spring         1-22       15414-01       1       Valve washer         1-23       15427-01       1       Rod end         1-24       00638-13       1       O-ring         1-25       01449-xx       1       Clamp washer       See spec.card         1-26       -       -       Shim stack       See spec.card         1-27       21044-31       -       Comp. valve       See spec.card         1-29       21046-30       1       Check valve spring       See spec.card         1-30       15473-02       1       Check valve spring       See spec.card         1-31       00338-20       1       O-ring       See spec.card       See spec.card         1-31       00338-20       1       O-ring       See spec.card       See spec      | 1-13 | 01027-12 | 1   | X-ring              |               |
| 1-16       01447-03       1       Piston ring         1-17       15498-01       1       Adj. rod         1-18       15403-01       1       Shaft         1-19       00338-56       1       O-ring         1-20       15416-01       1       Adj. needle         1-21       15433-01       1       Spring         1-22       15414-01       1       Valve washer         1-23       15427-01       1       Rod end         1-24       00638-13       1       O-ring         1-25       01449-xx       1       Clamp washer       See spec.card         1-26       -       -       Shim stack       See spec.card         1-27       21044-31       -       Comp. valve       See spec.card         1-28       21045-02       1       Check valve shim       See spec.card         1-29       21046-30       1       Check valve spring       See spec.card         1-30       15473-02       1       Check valve spring       See spec.card         1-31       00338-20       1       O-ring       See spec.card         1-32       00438-96       1       O-ring       See spec.card                     | 1-14 | 00438-57 | 1   | O-ring              |               |
| 1-17       15498-01       1       Adj. rod         1-18       15403-01       1       Shaft         1-19       00338-56       1       O-ring         1-20       15416-01       1       Adj. needle         1-21       15433-01       1       Spring         1-22       15414-01       1       Valve washer         1-23       15427-01       1       Rod end         1-24       00638-13       1       O-ring         1-25       01449-xx       1       Clamp washer       See spec.card         1-26       -       -       Shim stack       -         1-27       21044-31       -       Comp. valve       -         1-28       21045-02       1       Check valve shim       -         1-29       21046-30       1       Check valve spring       -         1-30       15473-02       1       Check valve housing       -         1-31       00338-20       1       O-ring       -         1-32       00438-96       1       O-ring       -         1-33       15472-04       1       Reservoir tube       -         1-34       00338-23       1                                                         | 1-15 | 15420-10 | 1   | Reservoir piston    |               |
| 1-18       15403-01       1       Shaft         1-19       00338-56       1       O-ring         1-20       15416-01       1       Adj. needle         1-21       15433-01       1       Spring         1-22       15414-01       1       Valve washer         1-23       15427-01       1       Rod end         1-24       00638-13       1       O-ring         1-25       01449-xx       1       Clamp washer       See spec.card         1-26       -       -       Shim stack       See spec.card         1-27       21044-31       -       Comp. valve       See spec.card         1-29       21046-30       1       Check valve shim       See spec.card         1-29       21046-30       1       Check valve spring       See spec.card         1-30       15473-02       1       Check valve spring       See spec.card         1-31       00338-20       1       O-ring       See spec.card         1-32       00438-96       1       O-ring       See spec.card         1-33       15472-04       1       Reservoir tube       See spec.card         1-34       00338-43       1             | 1-16 | 01447-03 | 1   | Piston ring         |               |
| 1-19       00338-56       1       O-ring         1-20       15416-01       1       Adj. needle         1-21       15433-01       1       Spring         1-22       15414-01       1       Valve washer         1-23       15427-01       1       Rod end         1-24       00638-13       1       O-ring         1-25       01449-xx       1       Clamp washer       See spec.card         1-26       -       -       Shim stack       See spec.card         1-27       21044-31       -       Comp. valve       -         1-28       21045-02       1       Check valve shim       -         1-29       21046-30       1       Check valve spring       -         1-30       15473-02       1       Check valve housing       -         1-31       00338-20       1       O-ring       -         1-32       00438-96       1       O-ring       -         1-33       15472-04       1       Reservoir tube       -         1-34       00382-33       1       O-ring       -         1-35       00338-43       1       O-ring       -                                                                  | 1-17 | 15498-01 | 1   | Adj. rod            |               |
| 1-20       15416-01       1       Adj. needle         1-21       15433-01       1       Spring         1-22       15414-01       1       Valve washer         1-23       15427-01       1       Rod end         1-24       00638-13       1       O-ring         1-25       01449-xx       1       Clamp washer       See spec.card         1-26       -       -       Shim stack       -         1-27       21044-31       -       Comp. valve       -         1-28       21045-02       1       Check valve shim       -         1-29       21046-30       1       Check valve spring       -         1-30       15473-02       1       Check valve housing       -         1-31       00338-20       1       O-ring       -         1-32       00438-96       1       O-ring       -         1-33       15472-04       1       Reservoir tube       -         1-34       00382-33       1       O-ring       -         1-35       00338-43       1       O-ring       -                                                                                                                               | 1-18 | 15403-01 | 1   | Shaft               |               |
| 1-21       15433-01       1       Spring         1-22       15414-01       1       Valve washer         1-23       15427-01       1       Rod end         1-24       00638-13       1       O-ring         1-25       01449-xx       1       Clamp washer       See spec.card         1-26       -       -       Shim stack       -         1-27       21044-31       -       Comp. valve       -         1-28       21045-02       1       Check valve shim       -         1-29       21046-30       1       Check valve spring       -         1-30       15473-02       1       Check valve housing       -         1-31       00338-20       1       O-ring       -         1-32       00438-96       1       O-ring       -         1-33       15472-04       1       Reservoir tube       -         1-34       00382-33       1       Screw       -         1-35       00338-43       1       O-ring       -                                                                                                                                                                                      | 1-19 | 00338-56 | 1   | O-ring              |               |
| 1-22       15414-01       1       Valve washer         1-23       15427-01       1       Rod end         1-24       00638-13       1       O-ring         1-25       01449-xx       1       Clamp washer       See spec.card         1-26       -       -       Shim stack       -         1-27       21044-31       -       Comp. valve       -         1-28       21045-02       1       Check valve shim       -         1-29       21046-30       1       Check valve spring       -         1-30       15473-02       1       Check valve housing       -         1-31       00338-20       1       O-ring       -         1-32       00438-96       1       O-ring       -         1-33       15472-04       1       Reservoir tube       -         1-34       00382-33       1       Screw       -         1-35       00338-43       1       O-ring       -                                                                                                                                                                                                                                       | 1-20 | 15416-01 | 1   | Adj. needle         |               |
| 1-23       15427-01       1       Rod end         1-24       00638-13       1       O-ring         1-25       01449-xx       1       Clamp washer       See spec.card         1-26       -       -       Shim stack       -         1-27       21044-31       -       Comp. valve       -         1-28       21045-02       1       Check valve shim       -         1-29       21046-30       1       Check valve spring       -         1-30       15473-02       1       Check valve housing       -         1-31       00338-20       1       O-ring       -         1-32       00438-96       1       O-ring       -         1-33       15472-04       1       Reservoir tube       -         1-34       00382-33       1       Screw       -       -         1-35       00338-43       1       O-ring       -       -                                                                                                                                                                                                                                                                              | 1-21 | 15433-01 | 1   | Spring              |               |
| 1-24       00638-13       1       O-ring         1-25       01449-xx       1       Clamp washer       See spec.card         1-26       -       -       Shim stack         1-27       21044-31       -       Comp. valve         1-28       21045-02       1       Check valve shim         1-29       21046-30       1       Check valve spring         1-30       15473-02       1       Check valve housing         1-31       00338-20       1       O-ring         1-32       00438-96       1       O-ring         1-33       15472-04       1       Reservoir tube         1-34       00382-33       1       Screw         1-35       00338-43       1       O-ring                                                                                                                                                                                                                                                                                                                                                                                                                                | 1-22 | 15414-01 | 1   | Valve washer        |               |
| 1-25         01449-xx         1         Clamp washer         See spec.card           1-26         -         -         Shim stack         -           1-27         21044-31         -         Comp. valve         -           1-28         21045-02         1         Check valve shim         -           1-29         21046-30         1         Check valve spring         -           1-30         15473-02         1         Check valve housing         -           1-31         00338-20         1         O-ring         -         -           1-32         00438-96         1         O-ring         -         -           1-33         15472-04         1         Reservoir tube         -         -           1-34         00382-33         1         Screw         -         -         -           1-35         00338-43         1         O-ring         -         -         -         -                                                                                                                                                                                                     | 1-23 | 15427-01 | 1   | Rod end             |               |
| 1-26       -       -       Shim stack         1-27       21044-31       -       Comp. valve         1-28       21045-02       1       Check valve shim         1-29       21046-30       1       Check valve spring         1-30       15473-02       1       Check valve housing         1-31       00338-20       1       O-ring         1-32       00438-96       1       O-ring         1-33       15472-04       1       Reservoir tube         1-34       00382-33       1       Screw         1-35       00338-43       1       O-ring                                                                                                                                                                                                                                                                                                                                                                                                                                                                                                                                                            | 1-24 | 00638-13 | 1   | O-ring              |               |
| 1-27       21044-31       -       Comp. valve         1-28       21045-02       1       Check valve shim         1-29       21046-30       1       Check valve spring         1-30       15473-02       1       Check valve housing         1-31       00338-20       1       O-ring         1-32       00438-96       1       O-ring         1-33       15472-04       1       Reservoir tube         1-34       00382-33       1       Screw         1-35       00338-43       1       O-ring                                                                                                                                                                                                                                                                                                                                                                                                                                                                                                                                                                                                          | 1-25 | 01449-xx | 1   | Clamp washer        | See spec.card |
| 1-28       21045-02       1       Check valve shim         1-29       21046-30       1       Check valve spring         1-30       15473-02       1       Check valve housing         1-31       00338-20       1       O-ring         1-32       00438-96       1       O-ring         1-33       15472-04       1       Reservoir tube         1-34       00382-33       1       Screw         1-35       00338-43       1       O-ring                                                                                                                                                                                                                                                                                                                                                                                                                                                                                                                                                                                                                                                                | 1-26 | -        | -   | Shim stack          |               |
| 1-29       21046-30       1       Check valve spring         1-30       15473-02       1       Check valve housing         1-31       00338-20       1       O-ring         1-32       00438-96       1       O-ring         1-33       15472-04       1       Reservoir tube         1-34       00382-33       1       Screw         1-35       00338-43       1       O-ring                                                                                                                                                                                                                                                                                                                                                                                                                                                                                                                                                                                                                                                                                                                           | 1-27 | 21044-31 | -   | Comp. valve         |               |
| 1-30       15473-02       1       Check valve housing         1-31       00338-20       1       O-ring         1-32       00438-96       1       O-ring         1-33       15472-04       1       Reservoir tube         1-34       00382-33       1       Screw         1-35       00338-43       1       O-ring                                                                                                                                                                                                                                                                                                                                                                                                                                                                                                                                                                                                                                                                                                                                                                                        | 1-28 | 21045-02 | 1   | Check valve shim    |               |
| 1-31       00338-20       1       O-ring         1-32       00438-96       1       O-ring         1-33       15472-04       1       Reservoir tube         1-34       00382-33       1       Screw         1-35       00338-43       1       O-ring                                                                                                                                                                                                                                                                                                                                                                                                                                                                                                                                                                                                                                                                                                                                                                                                                                                      | 1-29 | 21046-30 | 1   | Check valve spring  |               |
| 1-32         00438-96         1         O-ring           1-33         15472-04         1         Reservoir tube           1-34         00382-33         1         Screw           1-35         00338-43         1         O-ring                                                                                                                                                                                                                                                                                                                                                                                                                                                                                                                                                                                                                                                                                                                                                                                                                                                                         | 1-30 | 15473-02 | 1   | Check valve housing |               |
| 1-33         15472-04         1         Reservoir tube           1-34         00382-33         1         Screw           1-35         00338-43         1         O-ring                                                                                                                                                                                                                                                                                                                                                                                                                                                                                                                                                                                                                                                                                                                                                                                                                                                                                                                                  | 1-31 | 00338-20 | 1   | O-ring              |               |
| 1-34         00382-33         1         Screw           1-35         00338-43         1         O-ring                                                                                                                                                                                                                                                                                                                                                                                                                                                                                                                                                                                                                                                                                                                                                                                                                                                                                                                                                                                                   | 1-32 | 00438-96 | 1   | O-ring              |               |
| 1-35 00338-43 1 O-ring                                                                                                                                                                                                                                                                                                                                                                                                                                                                                                                                                                                                                                                                                                                                                                                                                                                                                                                                                                                                                                                                                   | 1-33 | 15472-04 | 1   | Reservoir tube      |               |
|                                                                                                                                                                                                                                                                                                                                                                                                                                                                                                                                                                                                                                                                                                                                                                                                                                                                                                                                                                                                                                                                                                          | 1-34 | 00382-33 | 1   | Screw               |               |
| 1-36 00638-86 1 O-ring                                                                                                                                                                                                                                                                                                                                                                                                                                                                                                                                                                                                                                                                                                                                                                                                                                                                                                                                                                                                                                                                                   | 1-35 | 00338-43 | 1   | O-ring              |               |
|                                                                                                                                                                                                                                                                                                                                                                                                                                                                                                                                                                                                                                                                                                                                                                                                                                                                                                                                                                                                                                                                                                          | 1-36 | 00638-86 | 1   | O-ring              |               |