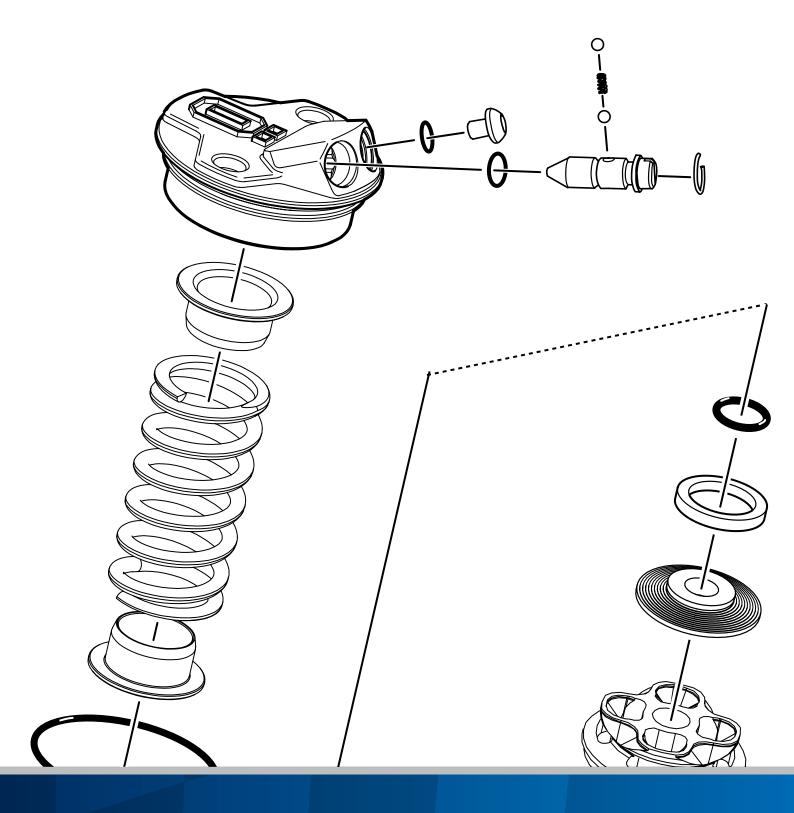

## CONTENTS

|                                                              | Page |
|--------------------------------------------------------------|------|
| Figure 1 - Top Cap Assembly, Gas Piston, compression Valve   | 3    |
| Figure 2 - Outer Tube, Spring Guide, Rebound valve and Shaft | 4    |
| Figure 3 - Inner Tube, Seal head and Hydraulic Stop          | 5    |

FGSU13905

| 1-1       15476-03       1       Top cap         1-2       00338-59       2       O-ring         1-3       01050-01       2       Screw         1-4       00338-79       1       O-ring         1-5       15422-02       1       Adj. screw comp.         1-6       00884-02       2       Ball         1-7       01474-01       1       Spring         1-8       01473-06       1       Circlip         1-9       15488-01       2       Spring guide         1-10       15478-02       1       Spring         1-11       00438-96       1       O-ring         1-12       00583-01       1       O-ring         1-13       01027-12       1       X-ring         1-14       00438-57       1       O-ring         1-15       15420-10       1       Reservoir piston         1-16       01447-03       1       Piston ring         1-15       15420-10       1       Adj. rod         1-18       15403-01       1       Shaft         1-19       00338-56       1       O-ring         1-20       15416-01       1                                                                                     | Pos  | Part No  | Pcs | Description         | Notes         |
|----------------------------------------------------------------------------------------------------------------------------------------------------------------------------------------------------------------------------------------------------------------------------------------------------------------------------------------------------------------------------------------------------------------------------------------------------------------------------------------------------------------------------------------------------------------------------------------------------------------------------------------------------------------------------------------------------------------------------------------------------------------------------------------------------------------------------------------------------------------------------------------------------------------------------------------------------------------------------------------------------------------------------------------------------------------------------------------------------------|------|----------|-----|---------------------|---------------|
| 1-3       01050-01       2       Screw         1-4       00338-79       1       O-ring         1-5       15422-02       1       Adj. screw comp.         1-6       00884-02       2       Ball         1-7       01474-01       1       Spring         1-8       01473-06       1       Circlip         1-9       15488-01       2       Spring guide         1-10       15478-02       1       Spring         1-11       00438-96       1       O-ring         1-12       00583-01       1       O-ring         1-13       01027-12       1       X-ring         1-14       00438-57       1       O-ring         1-15       15420-10       1       Reservoir piston         1-16       01447-03       1       Piston ring         1-17       15498-01       1       Adj. rod         1-18       15403-01       1       Shaft         1-19       00338-56       1       O-ring         1-20       15416-01       1       Adj. needle         1-21       15433-01       1       Spring         1-22       15414-01       1 <td>1-1</td> <td>15476-03</td> <td>1</td> <td>Тор сар</td> <td></td>          | 1-1  | 15476-03 | 1   | Тор сар             |               |
| 1-4       00338-79       1       O-ring         1-5       15422-02       1       Adj. screw comp.         1-6       00884-02       2       Ball         1-7       01474-01       1       Spring         1-8       01473-06       1       Circlip         1-9       15488-01       2       Spring guide         1-10       15478-02       1       Spring         1-11       00438-96       1       O-ring         1-12       00583-01       1       O-ring         1-13       01027-12       1       X-ring         1-14       00438-57       1       O-ring         1-15       15420-10       1       Reservoir piston         1-14       00438-57       1       O-ring         1-15       15420-10       1       Reservoir piston         1-14       00438-56       1       O-ring         1-17       15498-01       1       Adj. rod         1-18       15403-01       1       Shaft         1-20       15416-01       1       Adj. needle         1-21       15433-01       1       Spring         1-22       15414-01 <t< td=""><td>1-2</td><td>00338-59</td><td>2</td><td>O-ring</td><td></td></t<> | 1-2  | 00338-59 | 2   | O-ring              |               |
| 1-5       15422-02       1       Adj. screw comp.         1-6       00884-02       2       Ball         1-7       01474-01       1       Spring         1-8       01473-06       1       Circlip         1-9       15488-01       2       Spring guide         1-10       15478-02       1       Spring         1-11       00438-96       1       O-ring         1-12       00583-01       1       O-ring         1-13       01027-12       1       X-ring         1-14       00438-57       1       O-ring         1-15       15420-10       1       Reservoir piston         1-16       01447-03       1       Piston ring         1-17       15498-01       1       Adj. rod         1-18       15403-01       1       Shaft         1-19       00338-56       1       O-ring         1-20       15416-01       1       Adj. needle         1-21       15433-01       1       Spring         1-22       15414-01       1       Valve washer         1-23       15427-01       1       Rod end         1-24       00638-13                                                                             | 1-3  | 01050-01 | 2   | Screw               |               |
| 1-6       00884-02       2       Ball         1-7       01474-01       1       Spring         1-8       01473-06       1       Circlip         1-9       15488-01       2       Spring guide         1-10       15478-02       1       Spring         1-11       00438-96       1       O-ring         1-12       00583-01       1       O-ring         1-13       01027-12       1       X-ring         1-14       00438-57       1       O-ring         1-15       15420-10       1       Reservoir piston         1-16       01447-03       1       Piston ring         1-17       15498-01       1       Adj. rod         1-18       15403-01       1       Shaft         1-19       00338-56       1       O-ring         1-20       15416-01       1       Adj. needle         1-21       15433-01       Spring       1         1-22       15414-01       1       Valve washer         1-23       15427-01       1       Rod end         1-24       00638-13       1       O-ring         1-25       01449-xx       1 <td>1-4</td> <td>00338-79</td> <td>1</td> <td>O-ring</td> <td></td>          | 1-4  | 00338-79 | 1   | O-ring              |               |
| 1-7       01474-01       1       Spring         1-8       01473-06       1       Circlip         1-9       15488-01       2       Spring guide         1-10       15478-02       1       Spring         1-11       00438-96       1       O-ring         1-12       00583-01       1       O-ring         1-14       00438-57       1       O-ring         1-15       15420-10       1       Reservoir piston         1-16       01447-03       1       Piston ring         1-17       15498-01       1       Adj. rod         1-18       15403-01       1       Shaft         1-19       00338-56       1       O-ring         1-20       15416-01       1       Adj. needle         1-21       15433-01       1       Spring         1-22       15414-01       1       Valve washer         1-23       15427-01       1       Rod end         1-24       00638-13       1       O-ring         1-25       01449-xx       1       Clamp washer       See spec.card         1-26       -       Shim stack       1         1-27                                                                           | 1-5  | 15422-02 | 1   | Adj. screw comp.    |               |
| 1-8       01473-06       1       Circlip         1-9       15488-01       2       Spring guide         1-10       15478-02       1       Spring         1-11       00438-96       1       O-ring         1-12       00583-01       1       O-ring         1-13       01027-12       1       X-ring         1-14       00438-57       1       O-ring         1-15       15420-10       1       Reservoir piston         1-16       01447-03       1       Piston ring         1-17       15498-01       1       Adj. rod         1-18       15403-01       1       Shaft         1-19       00338-56       1       O-ring         1-20       15416-01       1       Adj. needle         1-21       15433-01       1       Spring         1-22       15414-01       1       Valve washer         1-23       15427-01       1       Rod end         1-24       00638-13       1       O-ring         1-25       01449-xx       1       Clamp washer       See spec.card         1-26       -       Shim stack       1       2                                                                               | 1-6  | 00884-02 | 2   | Ball                |               |
| 1-9       15488-01       2       Spring guide         1-10       15478-02       1       Spring         1-11       00438-96       1       O-ring         1-12       00583-01       1       O-ring         1-12       00583-01       1       O-ring         1-14       00438-57       1       O-ring         1-15       15420-10       1       Reservoir piston         1-16       01447-03       1       Piston ring         1-17       15498-01       1       Adj. rod         1-18       15403-01       1       Shaft         1-19       00338-56       1       O-ring         1-20       15416-01       1       Adj. needle         1-21       15433-01       1       Spring         1-22       15414-01       1       Valve washer         1-23       15427-01       1       Rod end         1-24       00638-13       1       O-ring         1-25       01449-xx       1       Clamp washer       See spec.card         1-26       -       -       Shim stack       1         1-27       21044-31       -       Comp. valve       1                                                                  | 1-7  | 01474-01 | 1   | Spring              |               |
| 1-10       15478-02       1       Spring         1-11       00438-96       1       O-ring         1-12       00583-01       1       O-ring         1-13       01027-12       1       X-ring         1-14       00438-57       1       O-ring         1-14       00438-57       1       O-ring         1-14       00438-57       1       O-ring         1-15       15420-10       1       Reservoir piston         1-16       01447-03       1       Piston ring         1-17       15498-01       1       Adj. rod         1-18       15403-01       1       Shaft         1-19       00338-56       1       O-ring         1-20       15416-01       1       Adj. needle         1-21       15433-01       1       Spring         1-22       15414-01       1       Valve washer         1-23       15427-01       1       Rod end         1-24       00638-13       1       O-ring         1-25       01449-xx       1       Clamp washer       See spec.card         1-26       -       -       Shim stack       1                                                                                    | 1-8  | 01473-06 | 1   | Circlip             |               |
| 1-11       00438-96       1       O-ring         1-12       00583-01       1       O-ring         1-13       01027-12       1       X-ring         1-14       00438-57       1       O-ring         1-15       15420-10       1       Reservoir piston         1-16       01447-03       1       Piston ring         1-17       15498-01       1       Adj. rod         1-18       15403-01       1       Shaft         1-19       00338-56       1       O-ring         1-20       15416-01       1       Adj. needle         1-21       15433-01       1       Spring         1-22       15416-01       1       Adj. needle         1-21       15432-01       1       Rod end         1-22       15414-01       1       Valve washer         1-23       15427-01       1       Rod end         1-24       00638-13       1       O-ring         1-25       01449-xx       1       Clamp washer       See spec.card         1-26       -       -       Shim stack       1         1-27       21046-30       1       Check valve shim                                                                    | 1-9  | 15488-01 | 2   | Spring guide        |               |
| 1-12       00583-01       1       O-ring         1-13       01027-12       1       X-ring         1-14       00438-57       1       O-ring         1-14       00438-57       1       O-ring         1-15       15420-10       1       Reservoir piston         1-16       01447-03       1       Piston ring         1-17       15498-01       1       Adj. rod         1-18       15403-01       1       Shaft         1-19       00338-56       1       O-ring         1-20       15416-01       1       Adj. needle         1-21       15433-01       1       Spring         1-22       15414-01       1       Valve washer         1-23       15427-01       1       Rod end         1-24       00638-13       1       O-ring         1-25       01449-xx       1       Clamp washer       See spec.card         1-26       -       -       Shim stack       -         1-27       21044-31       -       Comp. valve       -         1-28       21045-02       1       Check valve spring       -         1-30       15473-02       1                                                                | 1-10 | 15478-02 | 1   | Spring              |               |
| 1-13       01027-12       1       X-ring         1-14       00438-57       1       O-ring         1-15       15420-10       1       Reservoir piston         1-16       01447-03       1       Piston ring         1-17       15498-01       1       Adj. rod         1-18       15403-01       1       Shaft         1-19       00338-56       1       O-ring         1-20       15416-01       1       Adj. needle         1-21       15433-01       1       Spring         1-22       15414-01       1       Valve washer         1-23       15427-01       1       Rod end         1-24       00638-13       1       O-ring         1-25       01449-xx       1       Clamp washer       See spec.card         1-26       -       -       Shim stack       I       1         1-28       21045-02       1       Check valve shim       I       1         1-29       21046-30       1       Check valve spring       I       3       1         1-30       15473-02       1       Check valve housing       I       1       3         1-31                                                              | 1-11 | 00438-96 | 1   | O-ring              |               |
| 1-14       00438-57       1       O-ring         1-15       15420-10       1       Reservoir piston         1-16       01447-03       1       Piston ring         1-17       15498-01       1       Adj. rod         1-18       15403-01       1       Shaft         1-19       00338-56       1       O-ring         1-20       15416-01       1       Adj. needle         1-21       15433-01       1       Spring         1-22       15414-01       1       Valve washer         1-23       15427-01       1       Rod end         1-24       00638-13       1       O-ring         1-25       01449-xx       1       Clamp washer       See spec.card         1-26       -       -       Shim stack       1         1-27       21044-31       -       Comp. valve       1         1-28       21045-02       1       Check valve spring       1         1-29       21046-30       1       Check valve housing       1         1-30       15473-02       1       Check valve housing       1         1-31       00338-20       1       O-ring       1                                                  | 1-12 | 00583-01 | 1   | O-ring              |               |
| 1-15       15420-10       1       Reservoir piston         1-16       01447-03       1       Piston ring         1-17       15498-01       1       Adj. rod         1-18       15403-01       1       Shaft         1-19       00338-56       1       O-ring         1-20       15416-01       1       Adj. needle         1-21       15433-01       1       Spring         1-22       15414-01       1       Valve washer         1-23       15427-01       1       Rod end         1-24       00638-13       1       O-ring         1-25       01449-xx       1       Clamp washer       See spec.card         1-26       -       -       Shim stack       See spec.card         1-27       21044-31       -       Comp. valve       See spec.card         1-29       21046-30       1       Check valve spring       See spec.card         1-30       15473-02       1       Check valve spring       See spec.card         1-31       00338-20       1       O-ring       See spec.card       See spec.card         1-31       00338-20       1       O-ring       See spec.card       See spec      | 1-13 | 01027-12 | 1   | X-ring              |               |
| 1-16       01447-03       1       Piston ring         1-17       15498-01       1       Adj. rod         1-18       15403-01       1       Shaft         1-19       00338-56       1       O-ring         1-20       15416-01       1       Adj. needle         1-21       15433-01       1       Spring         1-22       15414-01       1       Valve washer         1-23       15427-01       1       Rod end         1-24       00638-13       1       O-ring         1-25       01449-xx       1       Clamp washer       See spec.card         1-26       -       -       Shim stack       See spec.card         1-27       21044-31       -       Comp. valve       See spec.card         1-28       21045-02       1       Check valve shim       See spec.card         1-29       21046-30       1       Check valve spring       See spec.card         1-30       15473-02       1       Check valve spring       See spec.card         1-31       00338-20       1       O-ring       See spec.card         1-32       00438-96       1       O-ring       See spec.card                     | 1-14 | 00438-57 | 1   | O-ring              |               |
| 1-17       15498-01       1       Adj. rod         1-18       15403-01       1       Shaft         1-19       00338-56       1       O-ring         1-20       15416-01       1       Adj. needle         1-21       15433-01       1       Spring         1-22       15414-01       1       Valve washer         1-23       15427-01       1       Rod end         1-24       00638-13       1       O-ring         1-25       01449-xx       1       Clamp washer       See spec.card         1-26       -       -       Shim stack       -         1-27       21044-31       -       Comp. valve       -         1-28       21045-02       1       Check valve shim       -         1-29       21046-30       1       Check valve spring       -         1-30       15473-02       1       Check valve housing       -         1-31       00338-20       1       O-ring       -         1-32       00438-96       1       O-ring       -         1-33       15472-04       1       Reservoir tube       -         1-34       00338-23       1                                                         | 1-15 | 15420-10 | 1   | Reservoir piston    |               |
| 1-18       15403-01       1       Shaft         1-19       00338-56       1       O-ring         1-20       15416-01       1       Adj. needle         1-21       15433-01       1       Spring         1-22       15414-01       1       Valve washer         1-23       15427-01       1       Rod end         1-24       00638-13       1       O-ring         1-25       01449-xx       1       Clamp washer       See spec.card         1-26       -       -       Shim stack       See spec.card         1-27       21044-31       -       Comp. valve       See spec.card         1-29       21046-30       1       Check valve shim       See spec.card         1-29       21046-30       1       Check valve spring       See spec.card         1-30       15473-02       1       Check valve spring       See spec.card         1-31       00338-20       1       O-ring       See spec.card         1-32       00438-96       1       O-ring       See spec.card         1-33       15472-04       1       Reservoir tube       See spec.card         1-34       00338-43       1             | 1-16 | 01447-03 | 1   | Piston ring         |               |
| 1-19       00338-56       1       O-ring         1-20       15416-01       1       Adj. needle         1-21       15433-01       1       Spring         1-22       15414-01       1       Valve washer         1-23       15427-01       1       Rod end         1-24       00638-13       1       O-ring         1-25       01449-xx       1       Clamp washer       See spec.card         1-26       -       -       Shim stack       See spec.card         1-27       21044-31       -       Comp. valve       -         1-28       21045-02       1       Check valve shim       -         1-29       21046-30       1       Check valve spring       -         1-30       15473-02       1       Check valve housing       -         1-31       00338-20       1       O-ring       -         1-32       00438-96       1       O-ring       -         1-33       15472-04       1       Reservoir tube       -         1-34       00382-33       1       O-ring       -         1-35       00338-43       1       O-ring       -                                                                  | 1-17 | 15498-01 | 1   | Adj. rod            |               |
| 1-20       15416-01       1       Adj. needle         1-21       15433-01       1       Spring         1-22       15414-01       1       Valve washer         1-23       15427-01       1       Rod end         1-24       00638-13       1       O-ring         1-25       01449-xx       1       Clamp washer       See spec.card         1-26       -       -       Shim stack       -         1-27       21044-31       -       Comp. valve       -         1-28       21045-02       1       Check valve shim       -         1-29       21046-30       1       Check valve spring       -         1-30       15473-02       1       Check valve housing       -         1-31       00338-20       1       O-ring       -         1-32       00438-96       1       O-ring       -         1-33       15472-04       1       Reservoir tube       -         1-34       00382-33       1       O-ring       -         1-35       00338-43       1       O-ring       -                                                                                                                               | 1-18 | 15403-01 | 1   | Shaft               |               |
| 1-21       15433-01       1       Spring         1-22       15414-01       1       Valve washer         1-23       15427-01       1       Rod end         1-24       00638-13       1       O-ring         1-25       01449-xx       1       Clamp washer       See spec.card         1-26       -       -       Shim stack       -         1-27       21044-31       -       Comp. valve       -         1-28       21045-02       1       Check valve shim       -         1-29       21046-30       1       Check valve spring       -         1-30       15473-02       1       Check valve housing       -         1-31       00338-20       1       O-ring       -         1-32       00438-96       1       O-ring       -         1-33       15472-04       1       Reservoir tube       -         1-34       00382-33       1       Screw       -         1-35       00338-43       1       O-ring       -                                                                                                                                                                                      | 1-19 | 00338-56 | 1   | O-ring              |               |
| 1-22       15414-01       1       Valve washer         1-23       15427-01       1       Rod end         1-24       00638-13       1       O-ring         1-25       01449-xx       1       Clamp washer       See spec.card         1-26       -       -       Shim stack       -         1-27       21044-31       -       Comp. valve       -         1-28       21045-02       1       Check valve shim       -         1-29       21046-30       1       Check valve spring       -         1-30       15473-02       1       Check valve housing       -         1-31       00338-20       1       O-ring       -         1-32       00438-96       1       O-ring       -         1-33       15472-04       1       Reservoir tube       -         1-34       00382-33       1       Screw       -         1-35       00338-43       1       O-ring       -                                                                                                                                                                                                                                       | 1-20 | 15416-01 | 1   | Adj. needle         |               |
| 1-23       15427-01       1       Rod end         1-24       00638-13       1       O-ring         1-25       01449-xx       1       Clamp washer       See spec.card         1-26       -       -       Shim stack       -         1-27       21044-31       -       Comp. valve       -         1-28       21045-02       1       Check valve shim       -         1-29       21046-30       1       Check valve spring       -         1-30       15473-02       1       Check valve housing       -         1-31       00338-20       1       O-ring       -         1-32       00438-96       1       O-ring       -         1-33       15472-04       1       Reservoir tube       -         1-34       00382-33       1       Screw       -       -         1-35       00338-43       1       O-ring       -       -                                                                                                                                                                                                                                                                              | 1-21 | 15433-01 | 1   | Spring              |               |
| 1-24       00638-13       1       O-ring         1-25       01449-xx       1       Clamp washer       See spec.card         1-26       -       -       Shim stack         1-27       21044-31       -       Comp. valve         1-28       21045-02       1       Check valve shim         1-29       21046-30       1       Check valve spring         1-30       15473-02       1       Check valve housing         1-31       00338-20       1       O-ring         1-32       00438-96       1       O-ring         1-33       15472-04       1       Reservoir tube         1-34       00382-33       1       Screw         1-35       00338-43       1       O-ring                                                                                                                                                                                                                                                                                                                                                                                                                                | 1-22 | 15414-01 | 1   | Valve washer        |               |
| 1-25         01449-xx         1         Clamp washer         See spec.card           1-26         -         -         Shim stack         -           1-27         21044-31         -         Comp. valve         -           1-28         21045-02         1         Check valve shim         -           1-29         21046-30         1         Check valve spring         -           1-30         15473-02         1         Check valve housing         -           1-31         00338-20         1         O-ring         -         -           1-32         00438-96         1         O-ring         -         -           1-33         15472-04         1         Reservoir tube         -         -           1-34         00382-33         1         Screw         -         -         -           1-35         00338-43         1         O-ring         -         -         -         -                                                                                                                                                                                                     | 1-23 | 15427-01 | 1   | Rod end             |               |
| 1-26       -       -       Shim stack         1-27       21044-31       -       Comp. valve         1-28       21045-02       1       Check valve shim         1-29       21046-30       1       Check valve spring         1-30       15473-02       1       Check valve housing         1-31       00338-20       1       O-ring         1-32       00438-96       1       O-ring         1-33       15472-04       1       Reservoir tube         1-34       00382-33       1       Screw         1-35       00338-43       1       O-ring                                                                                                                                                                                                                                                                                                                                                                                                                                                                                                                                                            | 1-24 | 00638-13 | 1   | O-ring              |               |
| 1-27       21044-31       -       Comp. valve         1-28       21045-02       1       Check valve shim         1-29       21046-30       1       Check valve spring         1-30       15473-02       1       Check valve housing         1-31       00338-20       1       O-ring         1-32       00438-96       1       O-ring         1-33       15472-04       1       Reservoir tube         1-34       00382-33       1       Screw         1-35       00338-43       1       O-ring                                                                                                                                                                                                                                                                                                                                                                                                                                                                                                                                                                                                          | 1-25 | 01449-xx | 1   | Clamp washer        | See spec.card |
| 1-28       21045-02       1       Check valve shim         1-29       21046-30       1       Check valve spring         1-30       15473-02       1       Check valve housing         1-31       00338-20       1       O-ring         1-32       00438-96       1       O-ring         1-33       15472-04       1       Reservoir tube         1-34       00382-33       1       Screw         1-35       00338-43       1       O-ring                                                                                                                                                                                                                                                                                                                                                                                                                                                                                                                                                                                                                                                                | 1-26 | -        | -   | Shim stack          |               |
| 1-29       21046-30       1       Check valve spring         1-30       15473-02       1       Check valve housing         1-31       00338-20       1       O-ring         1-32       00438-96       1       O-ring         1-33       15472-04       1       Reservoir tube         1-34       00382-33       1       Screw         1-35       00338-43       1       O-ring                                                                                                                                                                                                                                                                                                                                                                                                                                                                                                                                                                                                                                                                                                                           | 1-27 | 21044-31 | -   | Comp. valve         |               |
| 1-30       15473-02       1       Check valve housing         1-31       00338-20       1       O-ring         1-32       00438-96       1       O-ring         1-33       15472-04       1       Reservoir tube         1-34       00382-33       1       Screw         1-35       00338-43       1       O-ring                                                                                                                                                                                                                                                                                                                                                                                                                                                                                                                                                                                                                                                                                                                                                                                        | 1-28 | 21045-02 | 1   | Check valve shim    |               |
| 1-31       00338-20       1       O-ring         1-32       00438-96       1       O-ring         1-33       15472-04       1       Reservoir tube         1-34       00382-33       1       Screw         1-35       00338-43       1       O-ring                                                                                                                                                                                                                                                                                                                                                                                                                                                                                                                                                                                                                                                                                                                                                                                                                                                      | 1-29 | 21046-30 | 1   | Check valve spring  |               |
| 1-32         00438-96         1         O-ring           1-33         15472-04         1         Reservoir tube           1-34         00382-33         1         Screw           1-35         00338-43         1         O-ring                                                                                                                                                                                                                                                                                                                                                                                                                                                                                                                                                                                                                                                                                                                                                                                                                                                                         | 1-30 | 15473-02 | 1   | Check valve housing |               |
| 1-33         15472-04         1         Reservoir tube           1-34         00382-33         1         Screw           1-35         00338-43         1         O-ring                                                                                                                                                                                                                                                                                                                                                                                                                                                                                                                                                                                                                                                                                                                                                                                                                                                                                                                                  | 1-31 | 00338-20 | 1   | O-ring              |               |
| 1-34         00382-33         1         Screw           1-35         00338-43         1         O-ring                                                                                                                                                                                                                                                                                                                                                                                                                                                                                                                                                                                                                                                                                                                                                                                                                                                                                                                                                                                                   | 1-32 | 00438-96 | 1   | O-ring              |               |
| 1-35 00338-43 1 O-ring                                                                                                                                                                                                                                                                                                                                                                                                                                                                                                                                                                                                                                                                                                                                                                                                                                                                                                                                                                                                                                                                                   | 1-33 | 15472-04 | 1   | Reservoir tube      |               |
|                                                                                                                                                                                                                                                                                                                                                                                                                                                                                                                                                                                                                                                                                                                                                                                                                                                                                                                                                                                                                                                                                                          | 1-34 | 00382-33 | 1   | Screw               |               |
| 1-36 00638-86 1 O-ring                                                                                                                                                                                                                                                                                                                                                                                                                                                                                                                                                                                                                                                                                                                                                                                                                                                                                                                                                                                                                                                                                   | 1-35 | 00338-43 | 1   | O-ring              |               |
|                                                                                                                                                                                                                                                                                                                                                                                                                                                                                                                                                                                                                                                                                                                                                                                                                                                                                                                                                                                                                                                                                                          | 1-36 | 00638-86 | 1   | O-ring              |               |