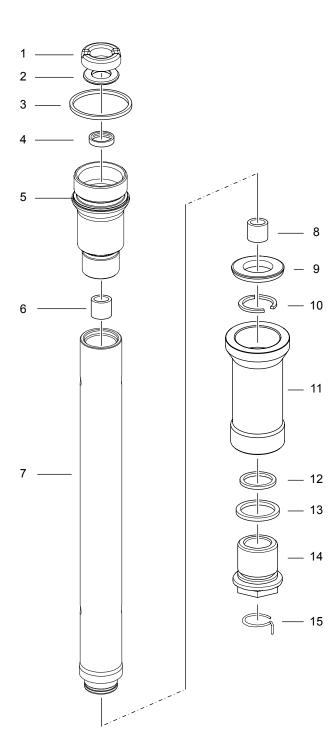

## CONTENTS

|                                                              | Page |
|--------------------------------------------------------------|------|
| Figure 1 - Top Cap Assembly, Gas Piston, compression Valve   | 3    |
| Figure 2 - Outer Tube, Spring Guide, Rebound valve and Shaft | 4    |
| Figure 3 - Inner Tube, Seal head and Hydraulic Stop          | 5    |