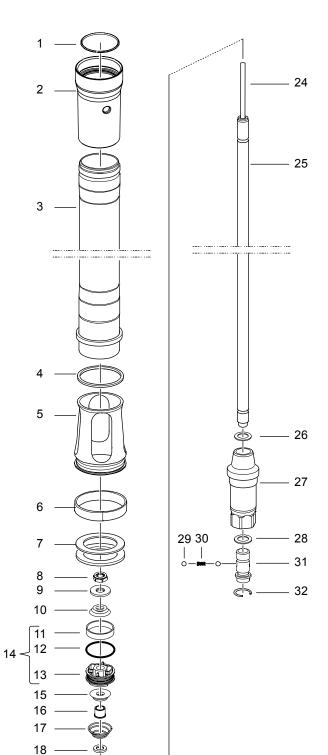

## CONTENTS

|                                                              | Page |
|--------------------------------------------------------------|------|
| Figure 1 - Top Cap Assembly, Gas Piston, compression Valve   | 3    |
| Figure 2 - Outer Tube, Spring Guide, Rebound valve and Shaft | 4    |
| Figure 3 - Inner Tube, Seal head and Hydraulic Stop          | 5    |