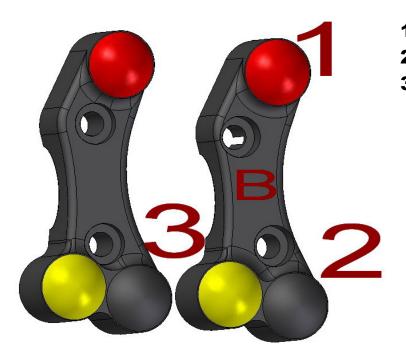

## CODE: PLD 011 / B (for brembo racing)



1: RUN 2: START 3: LC

## **MECHANICAL CHARACTERISTICS**

- Panel switch manufatured in anodized aluminum
- Higher resistance and reduced weight
- IP69K protection degree
- Laser silkscreen
- Wired with Raychem 105° cable and sealed with RAYCHEM S1125resin

1 - The manufacturer, importer or dealer shall not be liable for any incidental damage including personal injury or any other

damage caused by improper installation or operation of the JETPRIME product.

2 - JETPRIME makes no representation or warranties with regard to damage caused by the improper installation, use and

maintenance of his product . The warranty is limited to defects recognized by our technical department and

to normal use. The guarantee is void in case of accident,modification, improper or race use.

**3** - Do not