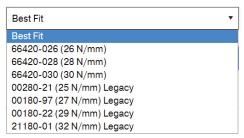

### Note!

\*Make sure to double check the springs installed on your shocks as the distributor may have changed to accommodate your weight scenarios

6. Once you click "Calculate", the setup data will be displayed. Example below:

CALCULATE

| Rider Scenario    | Spring Position | <b>Comfort</b> Soft Firm                                                                                                                                                                                                                                                                                                                                                                                                                                                                                                                                                                                                                                                                                                                                                                                                                                                                                                                                                                                                                                                                                                                                                                                                                                                                                                                                                                                                                                                                                                                                                                                                                                                                                                                                                                                                                                                                                                                                                                                                                                                                                                       |               |
|-------------------|-----------------|--------------------------------------------------------------------------------------------------------------------------------------------------------------------------------------------------------------------------------------------------------------------------------------------------------------------------------------------------------------------------------------------------------------------------------------------------------------------------------------------------------------------------------------------------------------------------------------------------------------------------------------------------------------------------------------------------------------------------------------------------------------------------------------------------------------------------------------------------------------------------------------------------------------------------------------------------------------------------------------------------------------------------------------------------------------------------------------------------------------------------------------------------------------------------------------------------------------------------------------------------------------------------------------------------------------------------------------------------------------------------------------------------------------------------------------------------------------------------------------------------------------------------------------------------------------------------------------------------------------------------------------------------------------------------------------------------------------------------------------------------------------------------------------------------------------------------------------------------------------------------------------------------------------------------------------------------------------------------------------------------------------------------------------------------------------------------------------------------------------------------------|---------------|
| Solo              | 26 (mm)         |                                                                                                                                                                                                                                                                                                                                                                                                                                                                                                                                                                                                                                                                                                                                                                                                                                                                                                                                                                                                                                                                                                                                                                                                                                                                                                                                                                                                                                                                                                                                                                                                                                                                                                                                                                                                                                                                                                                                                                                                                                                                                                                                | SETUP DETAILS |
| Solo With Luggage | 26 (mm)         | The state of the s | SETUP DETAILS |
| Two Up            | 26 (mm)         |                                                                                                                                                                                                                                                                                                                                                                                                                                                                                                                                                                                                                                                                                                                                                                                                                                                                                                                                                                                                                                                                                                                                                                                                                                                                                                                                                                                                                                                                                                                                                                                                                                                                                                                                                                                                                                                                                                                                                                                                                                                                                                                                | SETUP DETAILS |
| Two Up With       | 26 (mm)         | <b>T</b>                                                                                                                                                                                                                                                                                                                                                                                                                                                                                                                                                                                                                                                                                                                                                                                                                                                                                                                                                                                                                                                                                                                                                                                                                                                                                                                                                                                                                                                                                                                                                                                                                                                                                                                                                                                                                                                                                                                                                                                                                                                                                                                       | SETUP DETAILS |