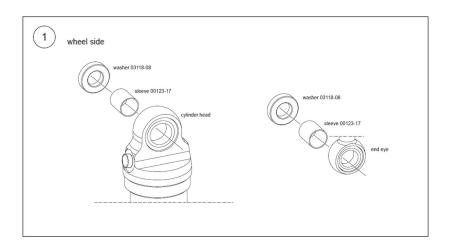

### **Kit Contents**

| Description           | Part No  | Pcs |
|-----------------------|----------|-----|
| Shock absorber        | HD 777   | 2   |
| Washer 12.8/24/6      | 03118-08 | 4   |
| Sleeve 12.7/14/19.5   | 00123-17 | 4   |
| Tool preload adjuster | 03199-01 | 1   |
| Sticker "Memo notes"  | 01180-01 | 1   |
| Sticker set "ÖHLINS"  | 10207-01 | 1   |
| Owners manual         | 07241-02 | 1   |

### Note!

When working on this product, always see the Vehicle Service Manual for vehicle specific procedures and important data.

- 1. Put the motorcycle on a lift stand so that the rear wheel barely touches the ground.
- 2.Loosen and remove the original shock absorber
- 3. Install the Öhlins shock absorber in the same way as the original shock absorbers with the Nitrogen Fill Screw pointing towards the rear.