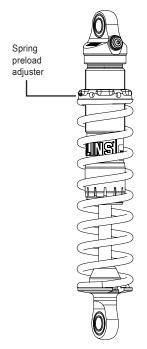

### Recommended set-up

Visit www.ohlinsusa.com / search HD 777 for Spring Preload Calculator

### Shock absorber data

Length ..... 328 mm.

Stroke ...... 91 mm.